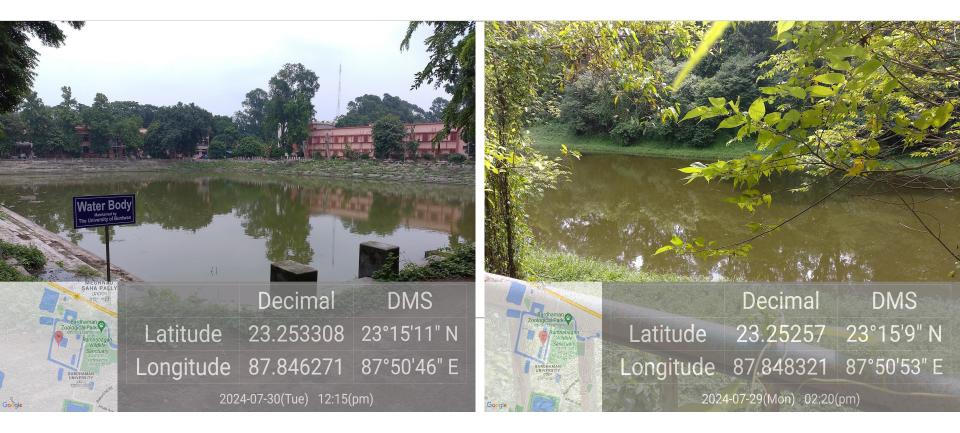

|              | Environmental Consciousness and Sustainability                                                                                                                                                                                                                                                                           |   |
|--------------|--------------------------------------------------------------------------------------------------------------------------------------------------------------------------------------------------------------------------------------------------------------------------------------------------------------------------|---|
| 7.1.4<br>QnM | <ul> <li>Water conservation facilities available in the institution:</li> <li>1. Rain water harvesting</li> <li>2. Bore well / Open well recharge</li> <li>3. Construction of tanks and bunds</li> <li>4. Waste water recycling</li> <li>5. Maintenance of water bodies and distribution system in the campus</li> </ul> | 4 |

|       | Environmental Consciousness and Sustainability                                                                                                                                                               |   |
|-------|--------------------------------------------------------------------------------------------------------------------------------------------------------------------------------------------------------------|---|
| 7.1.4 | Water conservation facilities available in the institution:<br>1. Rain water harvesting                                                                                                                      | 4 |
| QnM   | <ol> <li>Bore well / Open well recharge</li> <li><u>Construction of tanks and bunds</u></li> <li>Waste water recycling</li> <li>Maintenance of water bodies and distribution system in the campus</li> </ol> |   |