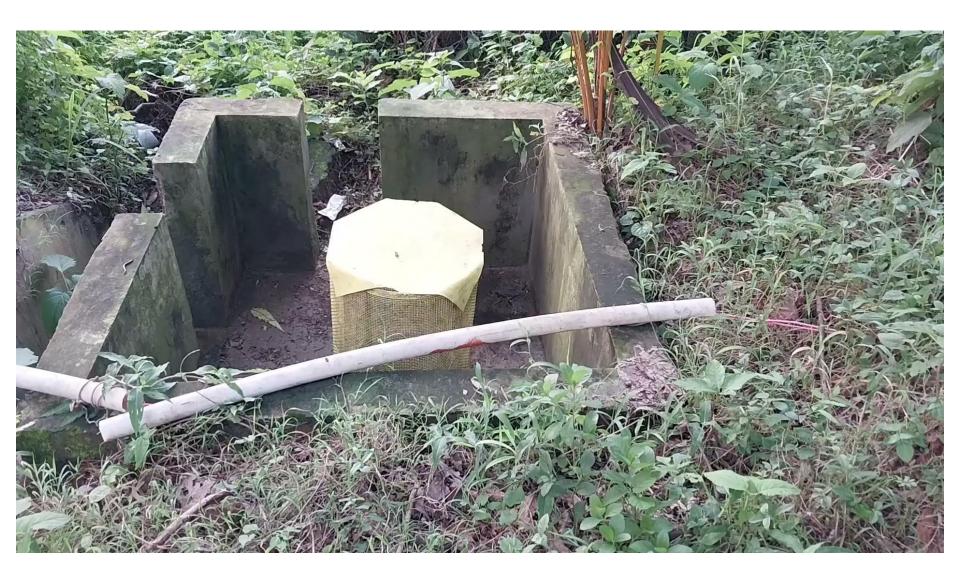

|       | Environmental Consciousness and Sustainability              |   |
|-------|-------------------------------------------------------------|---|
| 7.1.4 | Water conservation facilities available in the institution: | 4 |
| QnM   | 2. Bore well / Open well recharge                           |   |
|       |                                                             |   |

|       | Environmental Consciousness and Sustainability              |   |
|-------|-------------------------------------------------------------|---|
| 7.1.4 | Water conservation facilities available in the institution: | 4 |
| QnM   | 2. Bore well / Open well recharge                           |   |
|       |                                                             |   |
|       |                                                             |   |

💽 GPS Map Camera

|       | Environmental Consciousness and Sustainability              |   |
|-------|-------------------------------------------------------------|---|
| 7.1.4 | Water conservation facilities available in the institution: | 4 |
| QnM   | 2. Bore well / Open well recharge                           |   |
|       |                                                             |   |