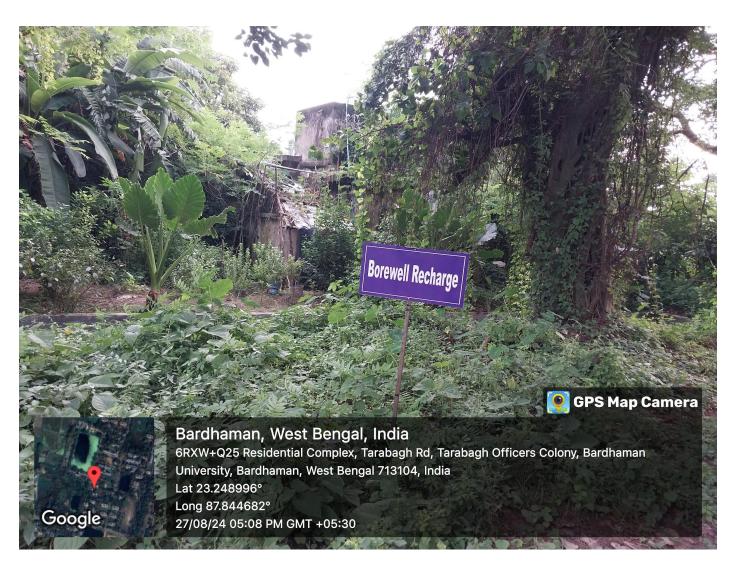

|       | Environmental Consciousness and Sustainability              |   |
|-------|-------------------------------------------------------------|---|
| 7.1.4 | Water conservation facilities available in the institution: | 4 |
| QnM   | 2. Bore well / Open well recharge                           |   |
|       |                                                             |   |

|       | Environmental Consciousness and Sustainability              |   |
|-------|-------------------------------------------------------------|---|
| 7.1.4 | Water conservation facilities available in the institution: | 4 |
| QnM   | 2. Bore well / Open well recharge                           |   |
|       |                                                             |   |
|       |                                                             |   |

💽 GPS Map Camera

|       | Environmental Consciousness and Sustainability              |   |
|-------|-------------------------------------------------------------|---|
| 7.1.4 | Water conservation facilities available in the institution: | 4 |
| QnM   | 2. Bore well / Open well recharge                           |   |
|       |                                                             |   |