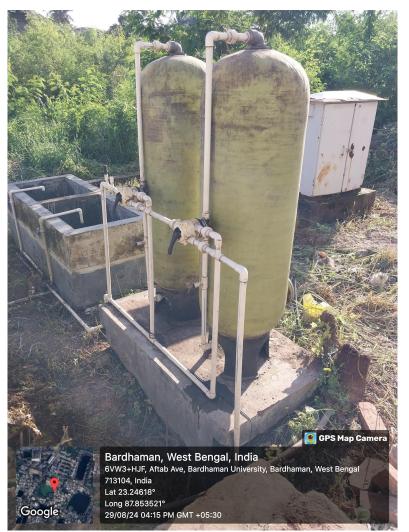

|       | Environmental Consciousness and Sustainability                                                                                                 |   |
|-------|------------------------------------------------------------------------------------------------------------------------------------------------|---|
| 7.1.3 | Describe the facilities in the Institution for the management of the following types of degradable and non-degradable waste (within 500 words) | 4 |
| QIM   | · Waste recycling system                                                                                                                       |   |
|       |                                                                                                                                                |   |

Bardhaman, West Bengal, India 6VW3+HJF, Aftab Ave, Bardhaman University, Bardhaman, West Bengal 713104, India Lat 23.246167° Long 87.853442° 29/08/24 04:12 PM GMT +05:30

Google

|       | Environmental Consciousness and Sustainability                                                                                                 |   |
|-------|------------------------------------------------------------------------------------------------------------------------------------------------|---|
| 7.1.3 | Describe the facilities in the Institution for the management of the following types of degradable and non-degradable waste (within 500 words) | 4 |
| QIM   | · Waste recycling system                                                                                                                       |   |