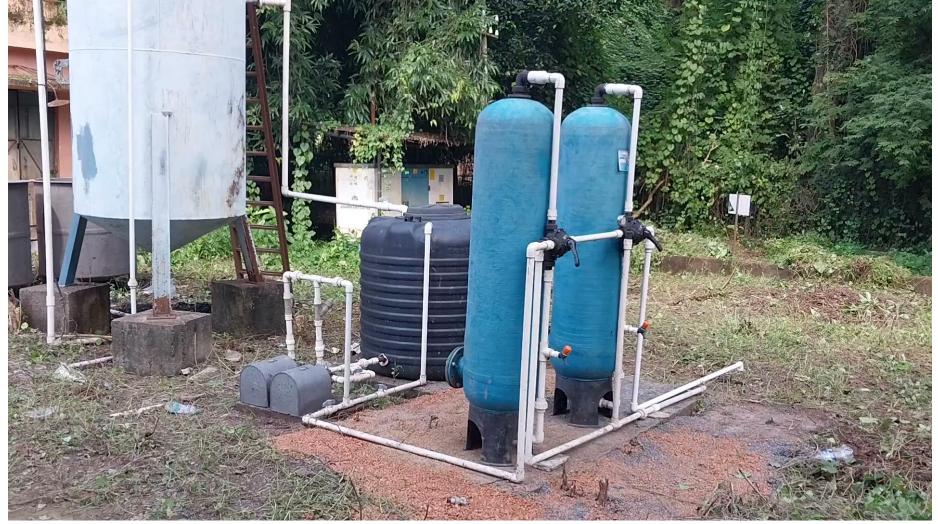

|       | Environmental Consciousness and Sustainability                                                                                                 |   |
|-------|------------------------------------------------------------------------------------------------------------------------------------------------|---|
| 7.1.3 | Describe the facilities in the Institution for the management of the following types of degradable and non-degradable waste (within 500 words) | 4 |
| QIM   | · Waste recycling system                                                                                                                       |   |
|       |                                                                                                                                                |   |

Bardhaman, West Bengal, India 6VW3+HJF, Aftab Ave, Bardhaman University, Bardhaman, West Bengal 713104, India Lat 23.246167° Long 87.853442° 29/08/24 04:12 PM GMT +05:30

Google

|       | Environmental Consciousness and Sustainability                                                                                                 |   |
|-------|------------------------------------------------------------------------------------------------------------------------------------------------|---|
| 7.1.3 | Describe the facilities in the Institution for the management of the following types of degradable and non-degradable waste (within 500 words) | 4 |
| QIM   | · Waste recycling system                                                                                                                       |   |

Bardhaman, West Bengal, India 6VW3+HJF, Aftab Ave, Bardhaman University, Bardhaman, West Bengal 713104, India Lat 23.246184° Long 87.853558° 29/08/24 04:14 PM GMT +05:30

|       | Environmental Consciousness and Sustainability                                                                                                 |   |
|-------|------------------------------------------------------------------------------------------------------------------------------------------------|---|
| 7.1.3 | Describe the facilities in the Institution for the management of the following types of degradable and non-degradable waste (within 500 words) | 4 |
| QIM   | · Waste recycling system                                                                                                                       |   |