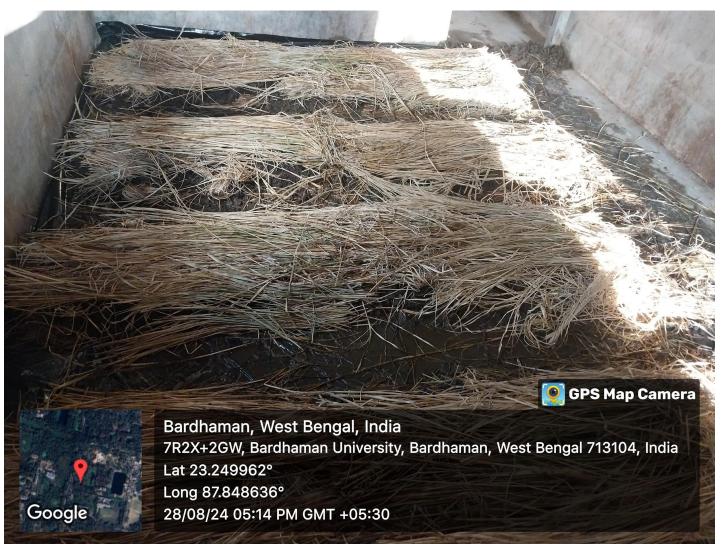

|       | Environmental Consciousness and Sustainability                                                                                                 |   |
|-------|------------------------------------------------------------------------------------------------------------------------------------------------|---|
| 7.1.3 | Describe the facilities in the Institution for the management of the following types of degradable and non-degradable waste (within 500 words) | 4 |
| QIM   | · Waste recycling system                                                                                                                       |   |
|       |                                                                                                                                                |   |

Bardhaman, West Bengal, India 6VW3+HJF, Aftab Ave, Bardhaman University, Bardhaman, West Bengal 713104, India Lat 23.246167° Long 87.853442° 29/08/24 04:12 PM GMT +05:30

Google

|       | Environmental Consciousness and Sustainability                                                                                                 |   |
|-------|------------------------------------------------------------------------------------------------------------------------------------------------|---|
| 7.1.3 | Describe the facilities in the Institution for the management of the following types of degradable and non-degradable waste (within 500 words) | 4 |
| QIM   | · Waste recycling system                                                                                                                       |   |

Bardhaman, West Bengal, India 6VW3+HJF, Aftab Ave, Bardhaman University, Bardhaman, West Bengal 713104, India Lat 23.246184° Long 87.853558° 29/08/24 04:14 PM GMT +05:30

|       | Environmental Consciousness and Sustainability                                                                                                 |   |
|-------|------------------------------------------------------------------------------------------------------------------------------------------------|---|
| 7.1.3 | Describe the facilities in the Institution for the management of the following types of degradable and non-degradable waste (within 500 words) | 4 |
| QIM   | · Waste recycling system                                                                                                                       |   |