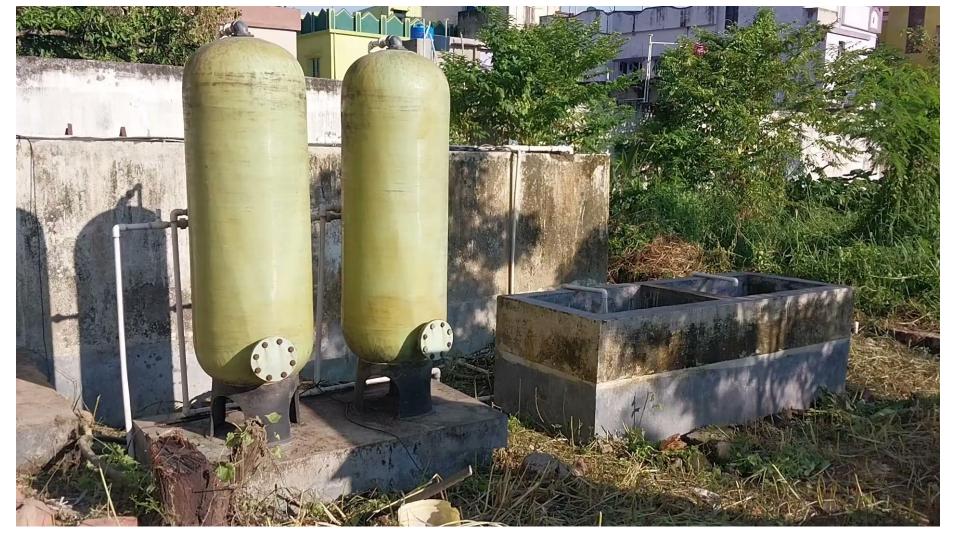

|       | Environmental Consciousness and Sustainability                                                                                                 |   |
|-------|------------------------------------------------------------------------------------------------------------------------------------------------|---|
| 7.1.3 | Describe the facilities in the Institution for the management of the following types of degradable and non-degradable waste (within 500 words) | 4 |
| QIM   | · Waste recycling system                                                                                                                       |   |
|       |                                                                                                                                                |   |