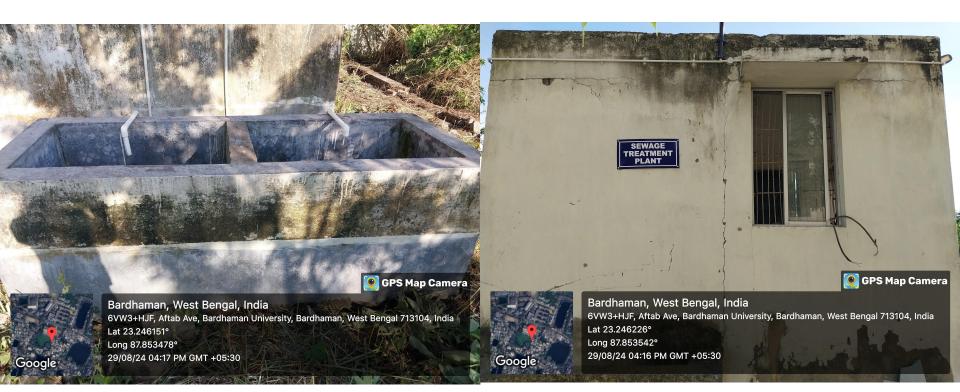

|       | Environmental Consciousness and Sustainability                                                                                                 |   |
|-------|------------------------------------------------------------------------------------------------------------------------------------------------|---|
| 7.1.3 | Describe the facilities in the Institution for the management of the following types of degradable and non-degradable waste (within 500 words) | 4 |
| QIM   | · Waste recycling system                                                                                                                       |   |
|       |                                                                                                                                                |   |

Bardhaman, West Bengal, India 6VW3+HJF, Aftab Ave, Bardhaman University, Bardhaman, West Bengal 713104, India Lat 23.246184° Long 87.853558° 29/08/24 04:14 PM GMT +05:30

|       | Environmental Consciousness and Sustainability                                                                                                 |   |
|-------|------------------------------------------------------------------------------------------------------------------------------------------------|---|
| 7.1.3 | Describe the facilities in the Institution for the management of the following types of degradable and non-degradable waste (within 500 words) | 4 |
| QIM   | · Waste recycling system                                                                                                                       |   |