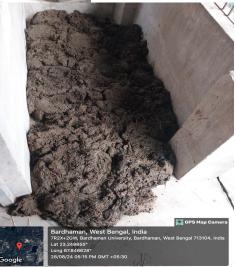

|       | Environmental Consciousness and Sustainability                                                                                                 |   |
|-------|------------------------------------------------------------------------------------------------------------------------------------------------|---|
| 7.1.3 | Describe the facilities in the Institution for the management of the following types of degradable and non-degradable waste (within 500 words) | 4 |
| QIM   | · Waste recycling system                                                                                                                       |   |
|       |                                                                                                                                                |   |

Bardhaman, West Bengal, India 6VW3+HJF, Aftab Ave, Bardhaman University, Bardhaman, West Bengal 713104, India Lat 23.246167° Long 87.853442° 29/08/24 04:12 PM GMT +05:30

Google

|       | Environmental Consciousness and Sustainability                                                                                                 |   |
|-------|------------------------------------------------------------------------------------------------------------------------------------------------|---|
| 7.1.3 | Describe the facilities in the Institution for the management of the following types of degradable and non-degradable waste (within 500 words) | 4 |
| QIM   | · Waste recycling system                                                                                                                       |   |

Bardhaman, West Bengal, India 6VW3+HJF, Aftab Ave, Bardhaman University, Bardhaman, West Bengal 713104, India Lat 23.246184° Long 87.853558° 29/08/24 04:14 PM GMT +05:30

|       | Environmental Consciousness and Sustainability                                                                                                 |   |
|-------|------------------------------------------------------------------------------------------------------------------------------------------------|---|
| 7.1.3 | Describe the facilities in the Institution for the management of the following types of degradable and non-degradable waste (within 500 words) | 4 |
| QIM   | · Waste recycling system                                                                                                                       |   |