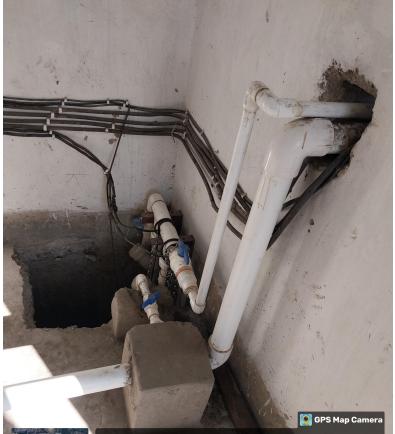

|     | Environmental Consciousness and Sustainability                                                                                                 |   |
|-----|------------------------------------------------------------------------------------------------------------------------------------------------|---|
|     | Describe the facilities in the Institution for the management of the following types of degradable and non-degradable waste (within 500 words) | 4 |
| QIM | Liquid waste management                                                                                                                        |   |

|       | Environmental Consciousness and Sustainability                                                                                                 |   |
|-------|------------------------------------------------------------------------------------------------------------------------------------------------|---|
| 7.1.3 | Describe the facilities in the Institution for the management of the following types of degradable and non-degradable waste (within 500 words) | 4 |
| QIM   | · Liquid waste management                                                                                                                      |   |