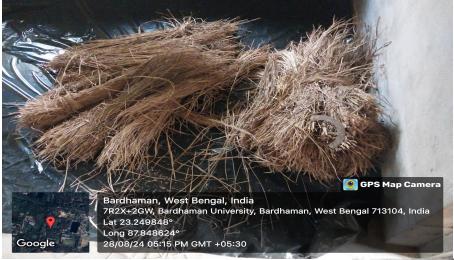

|       | Environmental Consciousness and Sustainability                                                                                                 |   |
|-------|------------------------------------------------------------------------------------------------------------------------------------------------|---|
| 7.1.3 | Describe the facilities in the Institution for the management of the following types of degradable and non-degradable waste (within 500 words) | 4 |
| QIM   | · Waste recycling system                                                                                                                       |   |
|       |                                                                                                                                                |   |

Bardhaman, West Bengal, India 6VW3+HJF, Aftab Ave, Bardhaman University, Bardhaman, West Bengal 713104, India Lat 23.246167° Long 87.853442° 29/08/24 04:12 PM GMT +05:30

Google

|       | Environmental Consciousness and Sustainability                                                                                                 |   |
|-------|------------------------------------------------------------------------------------------------------------------------------------------------|---|
| 7.1.3 | Describe the facilities in the Institution for the management of the following types of degradable and non-degradable waste (within 500 words) | 4 |
| QIM   | · Waste recycling system                                                                                                                       |   |

Bardhaman, West Bengal, India 6VW3+HJF, Aftab Ave, Bardhaman University, Bardhaman, West Bengal 713104, India Lat 23.246184° Long 87.853558° 29/08/24 04:14 PM GMT +05:30

|       | Environmental Consciousness and Sustainability                                                                                                 |   |
|-------|------------------------------------------------------------------------------------------------------------------------------------------------|---|
| 7.1.3 | Describe the facilities in the Institution for the management of the following types of degradable and non-degradable waste (within 500 words) | 4 |
| QIM   | · Waste recycling system                                                                                                                       |   |