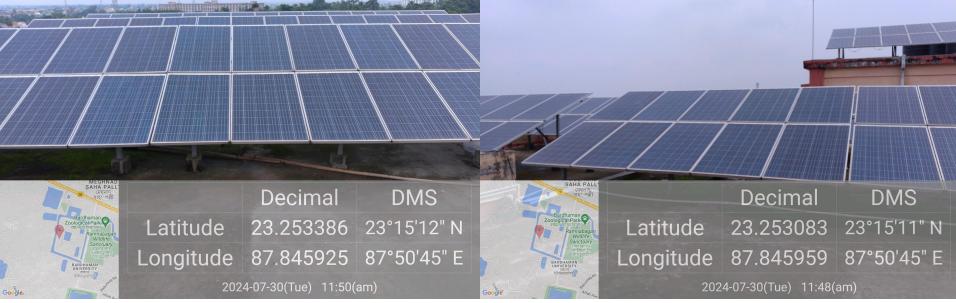

| 7.1.2<br>QnM | The Institution has facilities for alternative sources of energy and energy conservation measures  1. Solar energy | 5 |
|--------------|--------------------------------------------------------------------------------------------------------------------|---|
|              |                                                                                                                    |   |
|              |                                                                                                                    |   |

DMS Decimal DMS Decimal Latitude Latitude 23.252946 23°15'10" N 23.253083 23°15'11" N Longitude 87.845879 Longitude 87.845959 87°50'45" E 87°50'45" E 2024-07-30(Tue) 12:03(pm) 2024-07-30(Tue) 11:47(am)