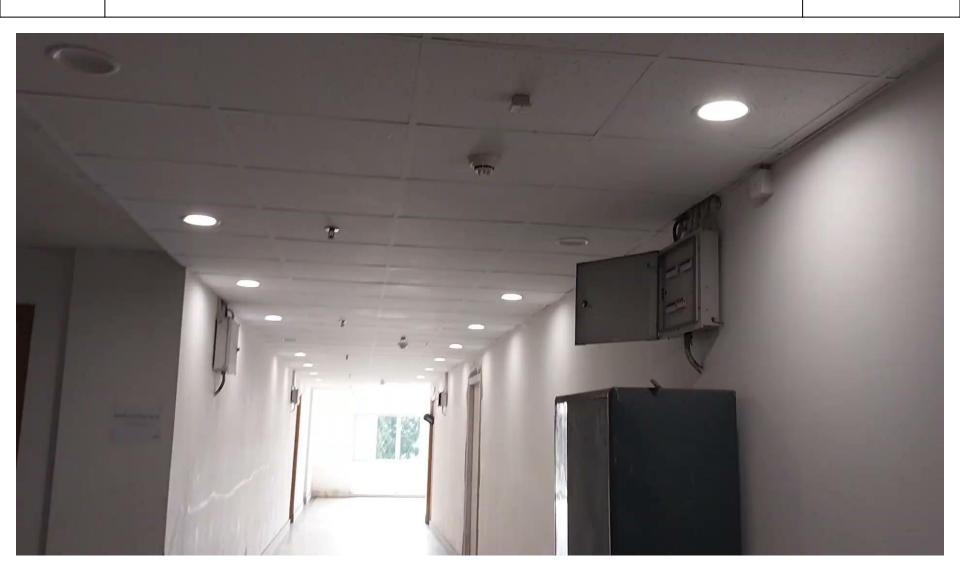

The Institution has facilities for alternative sources of energy and energy conservation measures

5. Use of LED builbs/power efficient equipment

5

7.1.2

QnM

| 7.1.2<br>QnM | The Institution has facilities for alternative sources of energ | 5 |  |
|--------------|-----------------------------------------------------------------|---|--|
|              |                                                                 |   |  |
|              |                                                                 |   |  |
|              | 7                                                               |   |  |

The Institution has facilities for alternative sources of energy and energy conservation measures

5. Use of LED bulbs/power efficient equipment

7.1.2

QnM

5

| 7.1.2<br>QnM | The Institution has facilities for alternative sources of energy and energy conservation measures  5. Use of LED bulbs/power efficient equipment | 5 |
|--------------|--------------------------------------------------------------------------------------------------------------------------------------------------|---|
|              |                                                                                                                                                  |   |