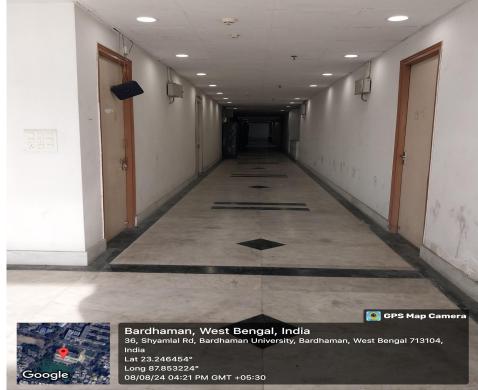

The Institution has facilities for alternative sources of energy and energy conservation measures

5. Use of LED builbs/power efficient equipment

5

7.1.2

QnM

| 7.1.2<br>QnM | The Institution has facilities for alternative sources of energ | 5 |  |
|--------------|-----------------------------------------------------------------|---|--|
|              |                                                                 |   |  |
|              |                                                                 |   |  |
|              | 7                                                               |   |  |

The Institution has facilities for alternative sources of energy and energy conservation measures

5. Use of LED bulbs/power efficient equipment

7.1.2

QnM

5

| 7.1.2<br>QnM | The Institution has facilities for alternative sources of energy and energy conservation measures  5. Use of LED bulbs/power efficient equipment | 5 |
|--------------|--------------------------------------------------------------------------------------------------------------------------------------------------|---|
|              |                                                                                                                                                  |   |