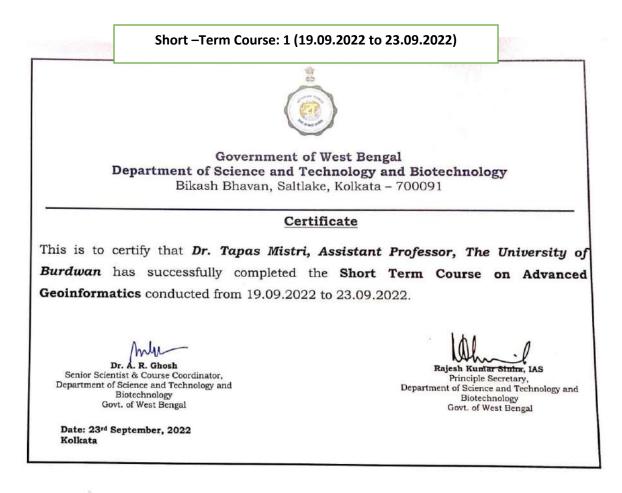

SL. No. 101 (2022-2023)



## Teaching Learning Centre, Ramanujan College University of Delhi

under the aegis of MINISTRY OF EDUCATION PANDIT MADAN MOHAN MALAVIYA NATIONAL MISSION ON TEACHERS AND TEACHING

This is to certify that

# **Dr. Subhankar Ghosh**

of

Department of Education, The University of Burdwan, Golapbag, Purba Bardhaman, West

Bengal

has successfully completed Online one week Faculty Development Programme on

#### **"E-LEARNING & E-GOVERNANCE"**

from 24 - 30 OCTOBER, 2022 and obtained

Grade <u>A+</u>.



Blockchain Hash: 0x14b4110164bd8fe19ccce0ff359d7b235713691a9f9ea171eb93aed7bc3cbd77



मत्यमेव जयतं

**Ministry of Education** 

Government of India



Ms. Shipra Yadav (Convenor) Ramanujan College

Prof. S. P. Aggarwal (Principal & Director) TLC, Ramanujan College





SL. No. 103 (2022-2023)

UNIVERSITY GRANTS COMMISSION

### HUMAN RESOURCE DEVELOPMENT CENTRE THE UNIVERSITY OF BURDWAN

UGC-SPONSORED FACULTY INDUCTION PROGRAMME

## Certificate of Participation

This is to certify that

Ms. Tithi Soren, Assistant Professor, The University of Burdwan, West Bengal

participated in the

3<sup>rd</sup> Faculty Induction Programme from 16<sup>th</sup> November 2022 to 15<sup>th</sup> December 2022 and obtained Grade A+

Place: Burdwan Date: 15 December, 2022 19

Director

Bhattacharayya

**Course Co-ordinator** 

**Vice-Chancellor** 

**Grade Point Norms:** 

Grade 'A+' 85% and above Grade 'A' 70% to less than or equal to 84% **Grade 'B'** 60% to less than or equal to 69% **Grade 'C'** 50% to less than or equal to 59% Grade 'F' Below 49%

Those Teacher Par