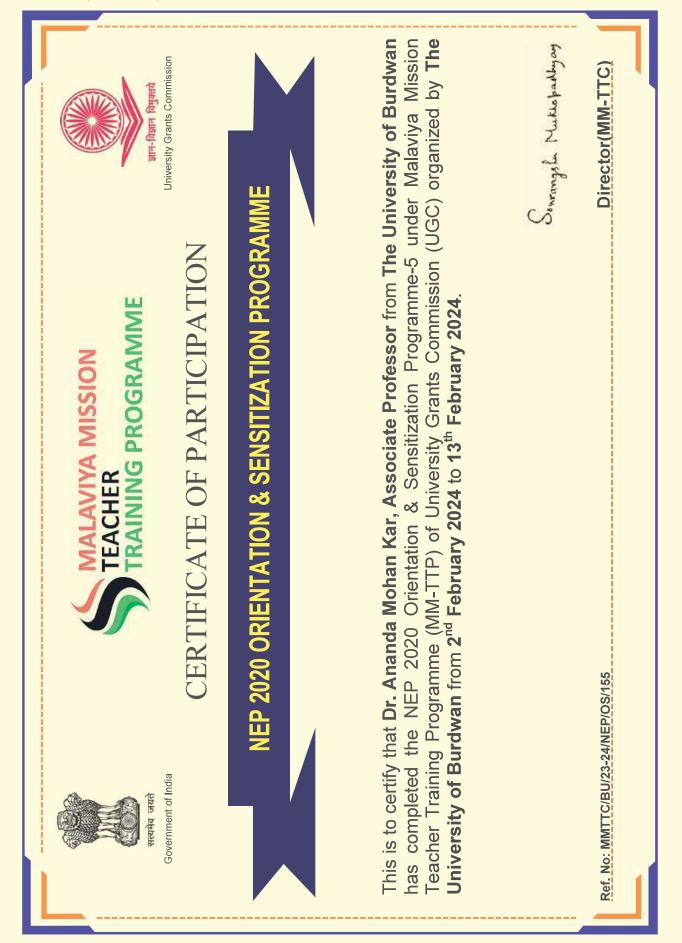

Those Teacher Participants who get 'F' Grades are required to repeat the programme after a gap of one year without financial commitment to UGC-HRDC.

| S | L. No. 106 (2023-2024)              |                                                                                                                                                                                                                                                                                    |                                                         |
|---|-------------------------------------|------------------------------------------------------------------------------------------------------------------------------------------------------------------------------------------------------------------------------------------------------------------------------------|---------------------------------------------------------|
|   |                                     |                                                                                                                                                                                                                                                                                    |                                                         |
|   |                                     | MALAVIYA MISSION<br>TEACHER<br>TRAINING PROGRAMME                                                                                                                                                                                                                                  |                                                         |
|   |                                     | TRAINING PROGRAMME                                                                                                                                                                                                                                                                 |                                                         |
|   | सत्यमेव जयते<br>Government of India |                                                                                                                                                                                                                                                                                    | ज्ञान-विज्ञान विमुक्तये<br>University Grants Commission |
|   | Government of India                 |                                                                                                                                                                                                                                                                                    | University Grants Commission                            |
|   |                                     | <b>CERTIFICATE OF PARTICIPATION</b>                                                                                                                                                                                                                                                |                                                         |
|   | N                                   | EP 2020 ORIENTATION & SENSITIZATION PROGRAMN                                                                                                                                                                                                                                       | IE                                                      |
|   |                                     |                                                                                                                                                                                                                                                                                    |                                                         |
|   |                                     |                                                                                                                                                                                                                                                                                    |                                                         |
|   |                                     |                                                                                                                                                                                                                                                                                    |                                                         |
|   |                                     |                                                                                                                                                                                                                                                                                    |                                                         |
|   | Burdwan has com                     | at <b>Dr. Abhik Kumar Mukherjee, Assistant Professor</b> from apleted the NEP 2020 Orientation & Sensitization Programme raining Programme (MM-TTP) of University Grants Commission <b>of Burdwan</b> from <b>5<sup>th</sup> March 2024</b> to <b>14<sup>th</sup> March 2024</b> . | e-7 under Malaviya                                      |
|   |                                     | Se                                                                                                                                                                                                                                                                                 | wangshe Mukhopadhyay                                    |