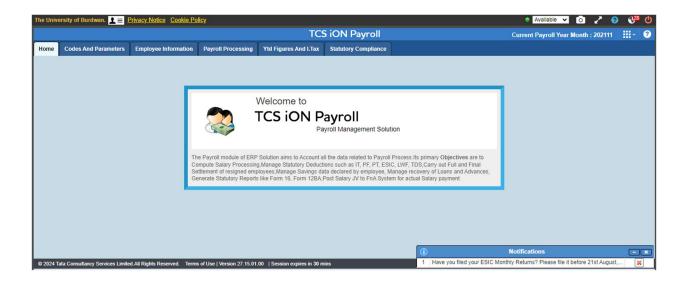

**Login Page of E-Governance Portal** 

In all the screenshots pages 1-7, the name of The University of Burdwan and/or its logo are visible in the top/top left hand corner



**Dashboard of Head of the Depart** 



**Dashboard of the Faculty** 

## 1. Helpdesk

### **User Page**





#### 2. Admission

#### **User Page**





#### 3. Finance and accounts

### **User Page**





#### 4. HRMS

#### **User Page**





# 5. Payroll

#### **User Page**





## 6. Student Admission & Support

Student Dashboard



## 7. Examinations

**COE** Dashboard



IN ALL ABOVE SCREEN SHOTS (page 1- page 7) THE NAME OF THE UNIVERSITY AND/ OR ITS LOGO ARE VISIBLE IN TOP LEFT-HAND CORNER