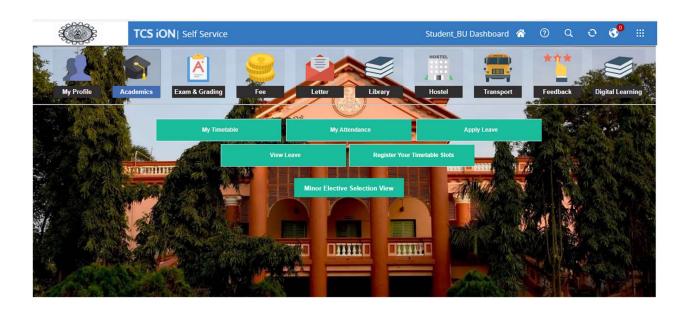

**Login Page of E-Governance Portal** 

In all the screenshots pages 1-7, the name of The University of Burdwan and/or its logo are visible in the top/top left hand corner



**Dashboard of Head of the Depart** 



**Dashboard of the Faculty** 

## 1. Helpdesk

### **User Page**





#### 2. Admission

#### **User Page**





#### 3. Finance and accounts

### **User Page**





#### 4. HRMS

#### **User Page**





# 5. Payroll

#### **User Page**





## 6. Student Admission & Support

Student Dashboard



## 7. Examinations

**COE** Dashboard



IN ALL ABOVE SCREEN SHOTS (page 1- page 7) THE NAME OF THE UNIVERSITY AND/ OR ITS LOGO ARE VISIBLE IN TOP LEFT-HAND CORNER