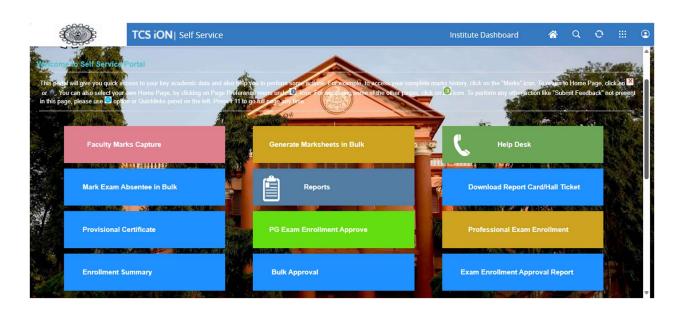

## 7. Examinations

**COE** Dashboard

IN ALL ABOVE SCREEN SHOTS (page 1- page 7) THE NAME OF THE UNIVERSITY AND/ OR ITS LOGO ARE VISIBLE IN TOP LEFT-HAND CORNER