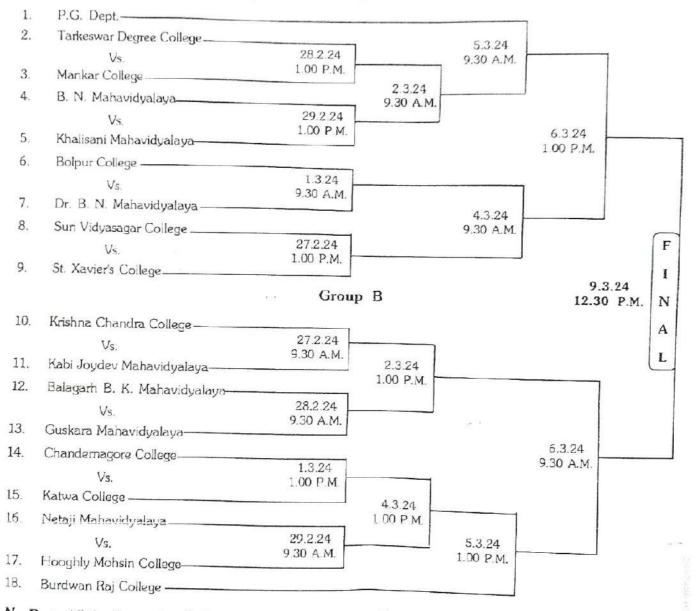

#### SPORTS CALENDAR FOR INTER COLLEGIATE TOURNAMENT & SELECTION TRIAL FOR THE YEAR: 2021-22

| SI.No | Name of the Tournament | Date of Tournament<br>& Selection Trial |          | Venue                                      | Time   |
|-------|------------------------|-----------------------------------------|----------|--------------------------------------------|--------|
| 100   |                        | Men                                     | Women    | A LAND AND AND AND AND AND AND AND AND AND |        |
| 01    | Badminton              | 29.11.21                                | 30.11.21 | Univ. Gymnasium Hall                       | 10 A.M |
| 02    | Table-Tennis           | 01.12.21                                | 01.12.21 | Univ. Gymnasium Hall                       | 10 A.M |
| 03    | Basketball             | 06.12.21                                | -        | Mohanbagan Ground                          | 10 A.M |
| 04    | Kabaddi                | 29.11.21                                | 30.11.21 | Mohanbagan Ground                          | 10 A.M |
| 05    | Kho-Kho                | 01.12.21                                | 04.12.21 | Mohanbagan Ground                          | 10 A.M |
| 06    | Handball               | 06.12.21                                | 07.12.21 | Mohanbagan Ground                          | 10 A.M |

#### SPORTS CALENDAR FOR SELECTION TRIAL FOR THE YEAR: 2021-22

| SI.NO. | Game                | Selection Trial Venue |                                  | Time   |
|--------|---------------------|-----------------------|----------------------------------|--------|
| 01     | Football (Men)      | 02.12.21 & 03.12.21   | Mohanbagan Ground                | 10 A.M |
| 02     | Volleyball (Men)    | 06.12.21              | Mohanbagan Ground                | 10 A.M |
| 03     | Volleyball (Women)  | 07.12.21              | Mohanbagan Ground                | 10 A.M |
| 04     | Basketball (Women)  | 07.12.21              | Mohanbagan Ground                | 10 A.M |
| 05     | Chess (Men & women) | 02.12.21              | Mohanbagan Ground,<br>Club House | 10 A.M |
| 06     | Cricket (Men)       | 08.12.21 & 09.12.21   | Mohanbagan Ground                | 10 A.M |