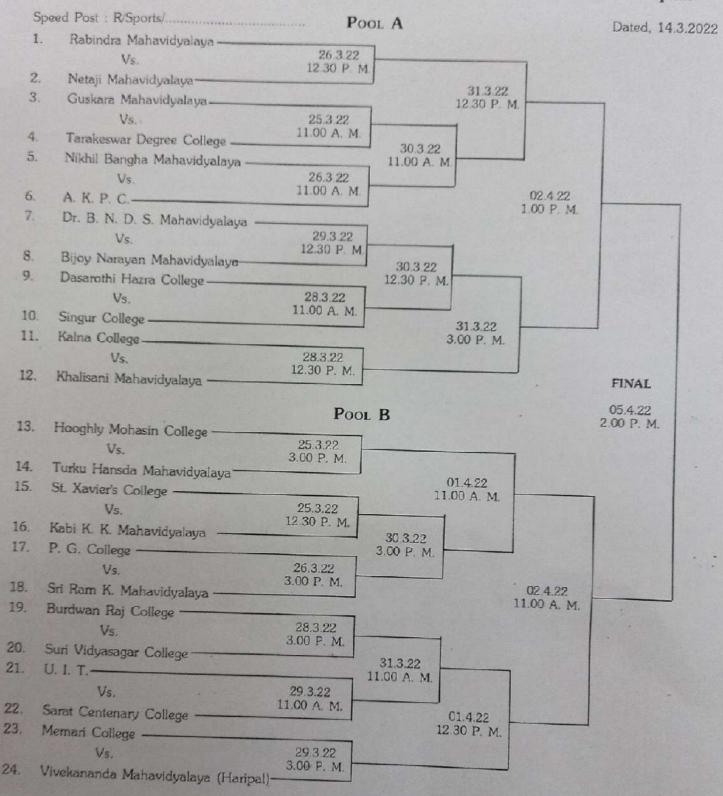

#### SPORTS CALENDAR FOR INTER COLLEGIATE TOURNAMENT & SELECTION TRIAL FOR THE YEAR: 2021-22

| SI.No | Name of the Tournament | Date of Tournament<br>& Selection Trial |          | Venue                                      | Time   |
|-------|------------------------|-----------------------------------------|----------|--------------------------------------------|--------|
| 100   |                        | Men                                     | Women    | A LAND AND AND AND AND AND AND AND AND AND |        |
| 01    | Badminton              | 29.11.21                                | 30.11.21 | Univ. Gymnasium Hall                       | 10 A.M |
| 02    | Table-Tennis           | 01.12.21                                | 01.12.21 | Univ. Gymnasium Hall                       | 10 A.M |
| 03    | Basketball             | 06.12.21                                | -        | Mohanbagan Ground                          | 10 A.M |
| 04    | Kabaddi                | 29.11.21                                | 30.11.21 | Mohanbagan Ground                          | 10 A.M |
| 05    | Kho-Kho                | 01.12.21                                | 04.12.21 | Mohanbagan Ground                          | 10 A.M |
| 06    | Handball               | 06.12.21                                | 07.12.21 | Mohanbagan Ground                          | 10 A.M |

#### SPORTS CALENDAR FOR SELECTION TRIAL FOR THE YEAR: 2021-22

| SI.NO. | Game                | Selection Trial Venue |                                  | Time   |
|--------|---------------------|-----------------------|----------------------------------|--------|
| 01     | Football (Men)      | 02.12.21 & 03.12.21   | Mohanbagan Ground                | 10 A.M |
| 02     | Volleyball (Men)    | 06.12.21              | Mohanbagan Ground                | 10 A.M |
| 03     | Volleyball (Women)  | 07.12.21              | Mohanbagan Ground                | 10 A.M |
| 04     | Basketball (Women)  | 07.12.21              | Mohanbagan Ground                | 10 A.M |
| 05     | Chess (Men & women) | 02.12.21              | Mohanbagan Ground,<br>Club House | 10 A.M |
| 06     | Cricket (Men)       | 08.12.21 & 09.12.21   | Mohanbagan Ground                | 10 A.M |