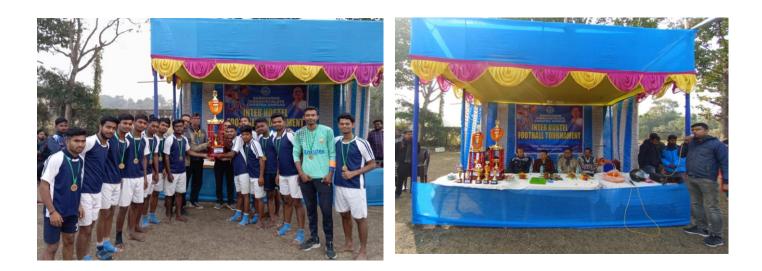

a multigym center with four sets of sixteen station multigym facilities. Currently The University of Burdwan has a sports hostel for players who participate in various sports and games events.Half of the indoor hall with modern sports facilities has already been completed and the rest will be completed soon. At present the university has a gymnasium hall for the students of the university to play indoor games.The University of Burdwan is going to build a new sports hostel at a cost of Rs. 80 lakhs (approx) and necessary steps have already been taken for the completion of this project.Burdwan University also plans to build a new multigym fitness center with modern state-of-the-art equipment facilities in the near future.

# Annual Sports Meet, 2024





# Annual Football Tournament, 2024



Annual Sports on 20.01.2023





# **Sports Board**

RAJBATI, BURDWAN-713 104

WEST BENGAL, INDIA

Phone : 0342-26344975 Extn. 220, Mob: 09434441335

Fax (91)-0342-2634200 E-Mail: surajitnandi39@yahoo.co.in

```
R/Sports/08/395
```

Speed post

Date: 16.11.2021

#### SPORTS CALENDAR FOR INTER COLLEGIATE TOURNAMENT & SELECTION TRIAL FOR THE YEAR: 2021-22

| SI.No | Name of the Tournament | Date of Tournament<br>& Selection Trial |          | Venue                                      | Time   |
|-------|------------------------|-----------------------------------------|----------|--------------------------------------------|--------|
| 100   |                        | Men                                     | Women    | A LAND AND AND AND AND AND AND AND AND AND |        |
| 01    | Badmi