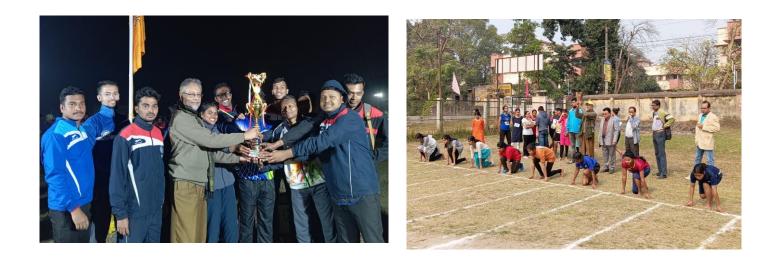

#### **Sports Activities in the University**

The University of Burdwan has succeeded in making significant improvements in itsinfrastructure for sports and co-curricular activities, including the successfulmaintenance of its National-level grounds, courts, tracks at its campus. Sports department and the PhysicalEducation department with the stadium, gymnasium, impressive games courts andrunning tracks provides avenues for sports and games. The participation of Universitystudents in various national/international level athletic and sports events includingfootball, table-tennis, indicates the vibrancy of the sports culture inculcated. DuringXII<sup>th</sup> plan the University spends Rs 1, 31,000,00/-(approx.)in sports to build / renovate theinfrastructure. Consequently, organization of National University Games in various discipline either in the regional or national level as well as arrangement for holdingCoaching camps in different games like Football, Cricket, Volleyball, Basketball, Handball, Table-Tennis, Kabaddi, Kho-Kho, Athletics, Yoga, Best Physics, Badmintonetc., have been facilitated. This helps to infuse in students the experience of truelearning, of losing themselves in sports; the free and loving exchange of ideas betweenminds; the excitement of sharing new insights; the effectiveness of joint effort; augment their managerial skills; influence thinking and transform lives. Literally, student societies of the University of Burdwan engage in multifarious activities rangingfrom music, literature, sport, politics, performing arts, popular science to social anddevelopmental work and much more.