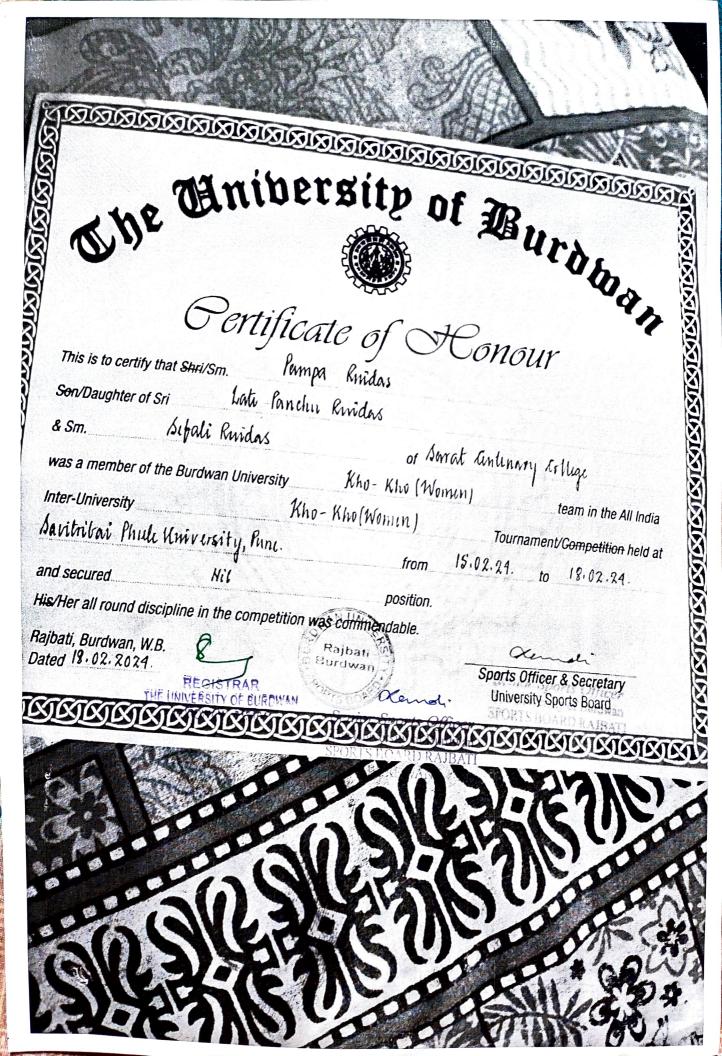

## Pertificate of Aconour

| This is to certify that Shei/Sm. Riga Roy                                                 |                                                                                                                                                                                                                                                                                                                                                                                                                                                                                                                                                                                                                                                                                                                                                                                                                                                                                                                                                                                                                                                                                                                                                                                                                                                                                                                                                                                                                                                                                                                                                                                                                                                                                                                                                                                                                                                                                                                                                                                                                                                                                                                                |
|-------------------------------------------------------------------------------------------|--------------------------------------------------------------------------------------------------------------------------------------------------------------------------------------------------------------------------------------------------------------------------------------------------------------------------------------------------------------------------------------------------------------------------------------------------------------------------------------------------------------------------------------------------------------------------------------------------------------------------------------------------------------------------------------------------------------------------------------------------------------------------------------------------------------------------------------------------------------------------------------------------------------------------------------------------------------------------------------------------------------------------------------------------------------------------------------------------------------------------------------------------------------------------------------------------------------------------------------------------------------------------------------------------------------------------------------------------------------------------------------------------------------------------------------------------------------------------------------------------------------------------------------------------------------------------------------------------------------------------------------------------------------------------------------------------------------------------------------------------------------------------------------------------------------------------------------------------------------------------------------------------------------------------------------------------------------------------------------------------------------------------------------------------------------------------------------------------------------------------------|
| Tanio<br>Landio                                                                           |                                                                                                                                                                                                                                                                                                                                                                                                                                                                                                                                                                                                                                                                                                                                                                                                                                                                                                                                                                                                                                                                                                                                                                                                                                                                                                                                                                                                                                                                                                                                                                                                                                                                                                                                                                                                                                                                                                                                                                                                                                                                                                                                |
| String                                                                                    | of Throkeswar Degra Edlege                                                                                                                                                                                                                                                                                                                                                                                                                                                                                                                                                                                                                                                                                                                                                                                                                                                                                                                                                                                                                                                                                                                                                                                                                                                                                                                                                                                                                                                                                                                                                                                                                                                                                                                                                                                                                                                                                                                                                                                                                                                                                                     |
| ember of the Burdwan University                                                           | May - May (Wenton) team in the All India                                                                                                                                                                                                                                                                                                                                                                                                                                                                                                                                                                                                                                                                                                                                                                                                                                                                                                                                                                                                                                                                                                                                                                                                                                                                                                                                                                                                                                                                                                                                                                                                                                                                                                                                                                                                                                                                                                                                                                                                                                                                                       |
| Inter-University May Who Who I Wountil)                                                   | Tournament/Competition held at                                                                                                                                                                                                                                                                                                                                                                                                                                                                                                                                                                                                                                                                                                                                                                                                                                                                                                                                                                                                                                                                                                                                                                                                                                                                                                                                                                                                                                                                                                                                                                                                                                                                                                                                                                                                                                                                                                                                                                                                                                                                                                 |
| Savetribles Phill Para University. Pome                                                   | (rom 15.02.64. to 18.02.74                                                                                                                                                                                                                                                                                                                                                                                                                                                                                                                                                                                                                                                                                                                                                                                                                                                                                                                                                                                                                                                                                                                                                                                                                                                                                                                                                                                                                                                                                                                                                                                                                                                                                                                                                                                                                                                                                                                                                                                                                                                                                                     |
| апо ѕесшео                                                                                | ursillan.                                                                                                                                                                                                                                                                                                                                                                                                                                                                                                                                                                                                                                                                                                                                                                                                                                                                                                                                                                                                                                                                                                                                                                                                                                                                                                                                                                                                                                                                                                                                                                                                                                                                                                                                                                                                                                                                                                                                                                                                                                                                                                                      |
| His/Her all round discipline in the compenies                                             |                                                                                                                                                                                                                                                                                                                                                                                                                                                                                                                                                                                                                                                                                                                                                                                                                                                                                                                                                                                                                                                                                                                                                                                                                                                                                                                                                                                                                                                                                                                                                                                                                                                                                                                                                                                                                                                                                                                                                                                                                                                                                                                                |
| Rajbati, Burdwan, W.B.  Dated 18:07.7074  PREGISTRAR PUNIVERSITY OF BURD PURDWAN - 713104 | Sparts Officer & Secretary  REGISTRAR REGISTRA |