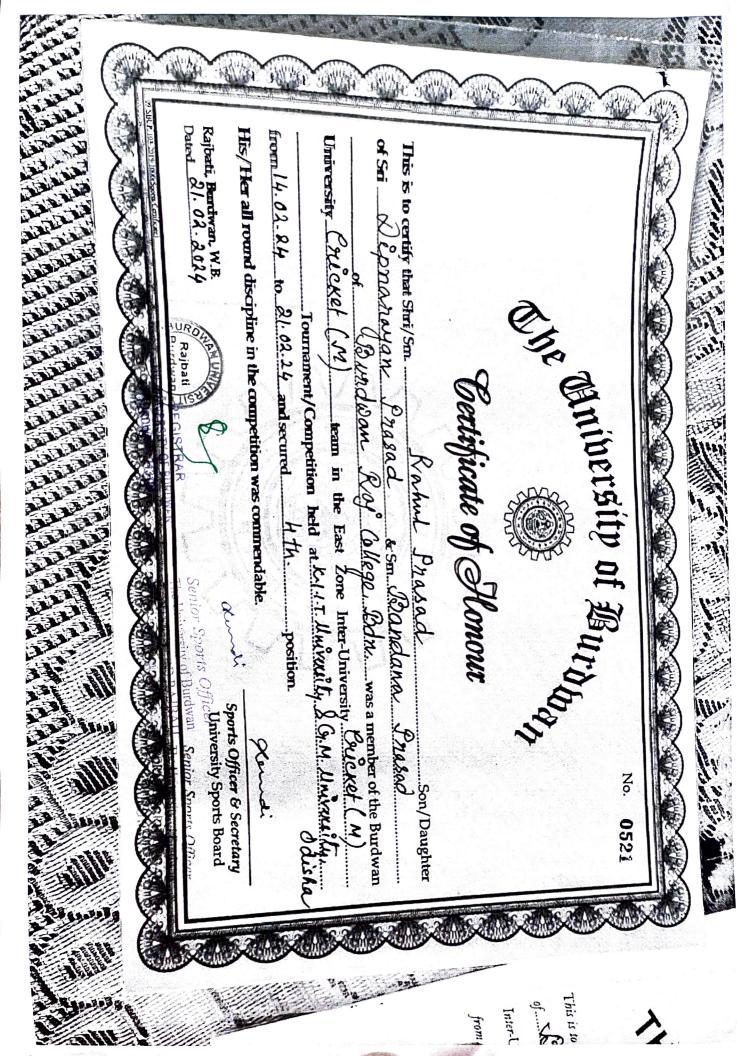

|
| Rajbati, Burdwan, W.B.  Dated 18:07.7074  PREGISTRAR PUNIVERSITY OF BURD PURDWAN - 713104 | Sparts Officer & Secretary  REGISTRAR REGISTRA |