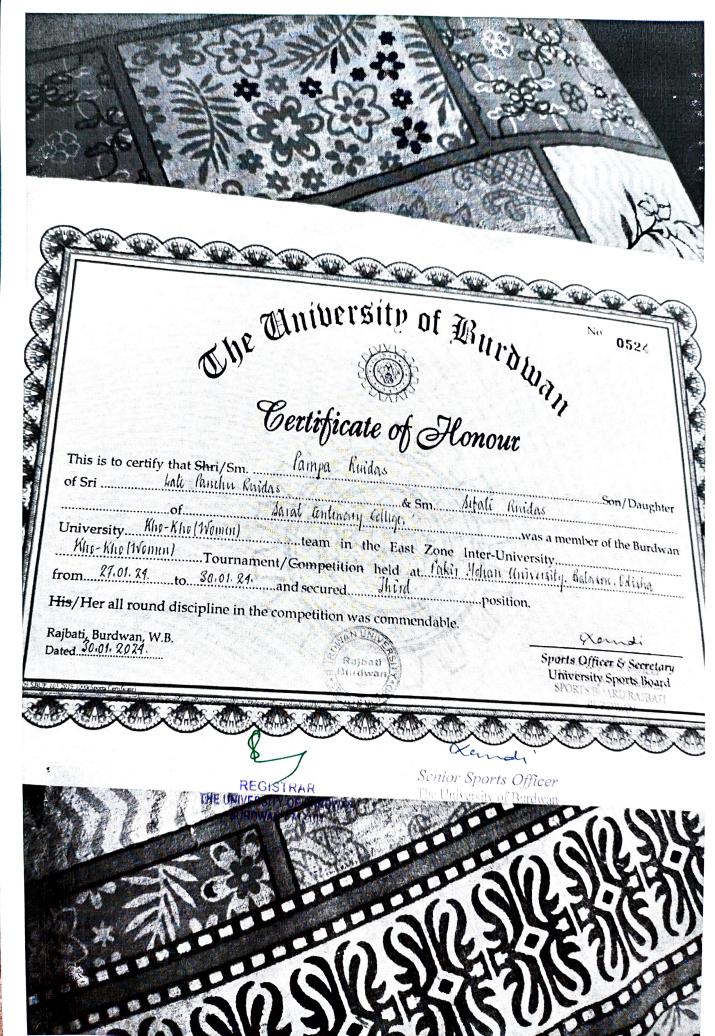

## Pertificate of Aconour

| This is to certify that Shei/Sm. Riga Roy                                                 |                                                                                                                                                                                                                                                                                                                                                                                                                                                                                                                                                                                                                                                                                                                                                                                                                                                                                                                                                                                                                                                                                                                                                                                                                                                                                                                                                                                                                                                                                                                                                                                                                                                                                                                                                                                                                                                                                                                                                                                                                                                                                                                                |
|-------------------------------------------------------------------------------------------|--------------------------------------------------------------------------------------------------------------------------------------------------------------------------------------------------------------------------------------------------------------------------------------------------------------------------------------------------------------------------------------------------------------------------------------------------------------------------------------------------------------------------------------------------------------------------------------------------------------------------------------------------------------------------------------------------------------------------------------------------------------------------------------------------------------------------------------------------------------------------------------------------------------------------------------------------------------------------------------------------------------------------------------------------------------------------------------------------------------------------------------------------------------------------------------------------------------------------------------------------------------------------------------------------------------------------------------------------------------------------------------------------------------------------------------------------------------------------------------------------------------------------------------------------------------------------------------------------------------------------------------------------------------------------------------------------------------------------------------------------------------------------------------------------------------------------------------------------------------------------------------------------------------------------------------------------------------------------------------------------------------------------------------------------------------------------------------------------------------------------------|
| Tanio<br>Landio                                                                           |                                                                                                                                                                                                                                                                                                                                                                                                                                                                                                                                                                                                                                                                                                                                                                                                                                                                                                                                                                                                                                                                                                                                                                                                                                                                                                                                                                                                                                                                                                                                                                                                                                                                                                                                                                                                                                                                                                                                                                                                                                                                                                                                |
| String                                                                                    | of Throkeswar Degra Edlege                                                                                                                                                                                                                                                                                                                                                                                                                                                                                                                                                                                                                                                                                                                                                                                                                                                                                                                                                                                                                                                                                                                                                                                                                                                                                                                                                                                                                                                                                                                                                                                                                                                                                                                                                                                                                                                                                                                                                                                                                                                                                                     |
| ember of the Burdwan University                                                           | May - May (Wenton) team in the All India                                                                                                                                                                                                                                                                                                                                                                                                                                                                                                                                                                                                                                                                                                                                                                                                                                                                                                                                                                                                                                                                                                                                                                                                                                                                                                                                                                                                                                                                                                                                                                                                                                                                                                                                                                                                                                                                                                                                                                                                                                                                                       |
| Inter-University May Who Who I Wountil)                                                   | Tournament/Competition held at                                                                                                                                                                                                                                                                                                                                                                                                                                                                                                                                                                                                                                                                                                                                                                                                                                                                                                                                                                                                                                                                                                                                                                                                                                                                                                                                                                                                                                                                                                                                                                                                                                                                                                                                                                                                                                                                                                                                                                                                                                                                                                 |
| Savetribles Phill Para University. Pome                                                   | (rom 15.02.64. to 18.02.74                                                                                                                                                                                                                                                                                                                                                                                                                                                                                                                                                                                                                                                                                                                                                                                                                                                                                                                                                                                                                                                                                                                                                                                                                                                                                                                                                                                                                                                                                                                                                                                                                                                                                                                                                                                                                                                                                                                                                                                                                                                                                                     |
| апо ѕесшео                                                                                | ursillan.                                                                                                                                                                                                                                                                                                                                                                                                                                                                                                                                                                                                                                                                                                                                                                                                                                                                                                                                                                                                                                                                                                                                                                                                                                                                                                                                                                                                                                                                                                                                                                                                                                                                                                                                                                                                                                                                                                                                                                                                                                                                                                                      |
| His/Her all round discipline in the compenies                                             |                                                                                                                                                                                                                                                                                                                                                                                                                                                                                                                                                                                                                                                                                                                                                                                                                                                                                                                                                                                                                                                                                                                                                                                                                                                                                                                                                                                                                                                                                                                                                                                                                                                                                                                                                                                                                                                                                                                                                                                                                                                                                                                                |
| Rajbati, Burdwan, W.B.  Dated 18:07.7074  PREGISTRAR PUNIVERSITY OF BURD PURDWAN - 713104 | Sparts Officer & Secretary  REGISTRAR REGISTRA |