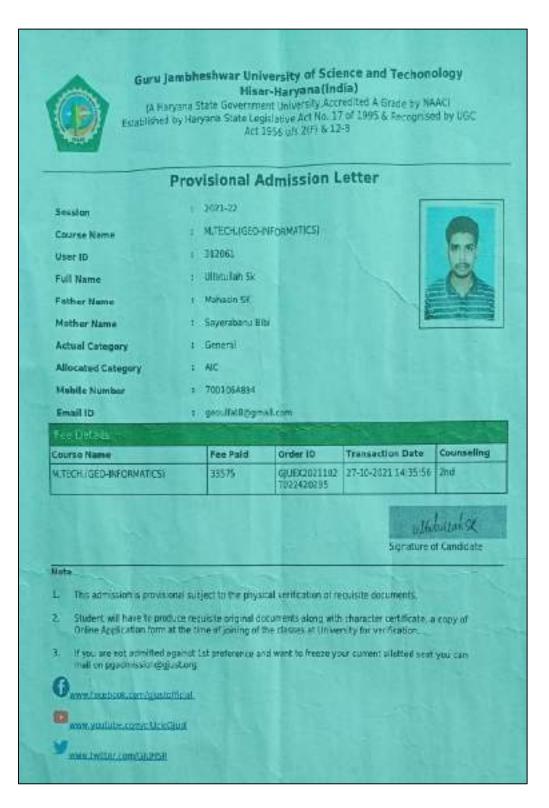

#### ULFATULLAH SK (YEAR OF ADMISSION: 2021)



## USHA CHATTERJEE (YEAR OF ADMISSION: 2021)

|                                               | <b>SBI</b>                                    |  |
|-----------------------------------------------|-----------------------------------------------|--|
|                                               | TY OF BURDWAN<br>DIMAN (15104, BURDWAN-513104 |  |
| e Receipt for State Bar                       | nk Dollact Payment                            |  |
| SBCollect Nationaux N<br>DUG4600023           | are here                                      |  |
| Category<br>Admission Piees for               | Pr.DM Phi                                     |  |
| Norm of the Carababa<br>USHA CHATTERJE        | EE                                            |  |
| Barris of the Department<br>GEOGRAPHY