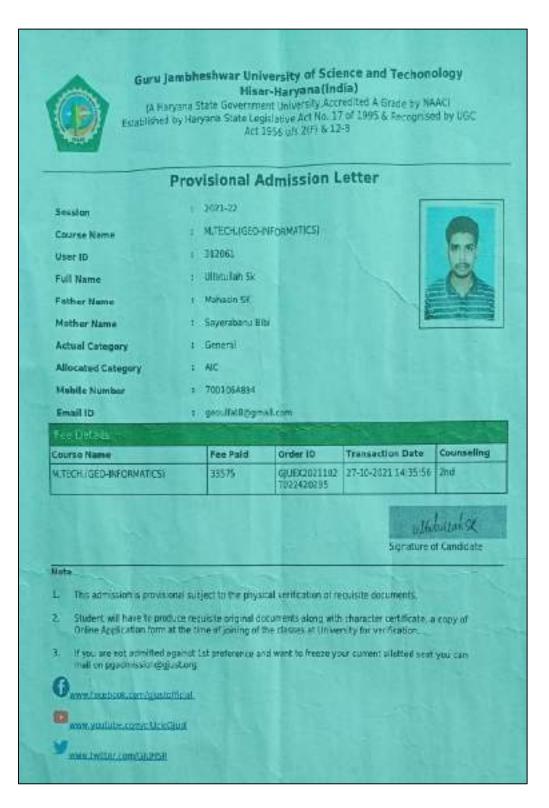

| v 1107 19-04-2023                                                                                                    |
|                                                         |                                                                          | Assi                                                                                                                                                                                                                                          | urs faithfally<br>stant kegistrar<br>(RAPC)                                                                          |

#### ULFATULLAH SK (YEAR OF ADMISSION: 2021)



## USHA CHATTERJEE (YEAR OF ADMISSION: 2021)

|                                               | <b>SBI</b>                                    |  |
|-----------------------------------------------|-----------------------------------------------|--|
|                                               | TY OF BURDWAN<br>DIMAN (15104, BURDWAN-513104 |  |
| e Receipt for State Bar                       | nk Dollact Payment                            |  |
| SBCollect Nationaux N<br>DUG4600023           | are here                                      |  |
| Category<br>Admission Piees for               | Pr.DM Phi                                     |  |
| Norm of the Carababa<br>USHA CHATTERJE        | EE                                            |  |
| Barris of the Department<br>GEOGRAPHY