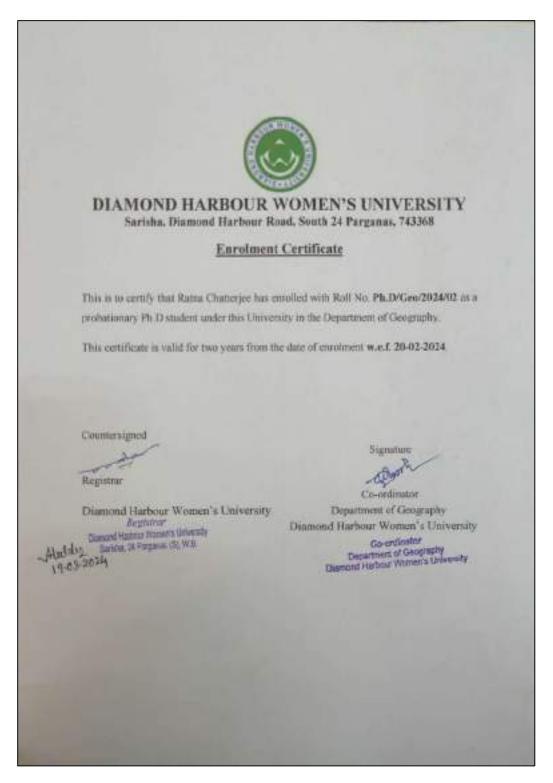

will have to published at least one research paper related to your research work in a referred journal / peer reviewed journal and 0) Make two presentation its Conference/Seminar before submission of the those and produce evidence for the same in the form of acceptance latter / seprint /certificate of presentation an applicable at the time of submission of your thesis.

c) You will have to submit your thesis within six years from the date of your registration for Ph.D. degree mentioned above, but not earlier than 18 -05-2025 (three years including course work) in the prescribed manner along solfs the low of Ka. 0,000/- (Eight thousand only) or as may be fixed by the Feerative Council boos time to these tracende sales mentions of them.

#### **RATNA CHATTERJEE (YEAR OF ADMISSION: 2024)**



### SK ISMAILE (YEAR OF ADMISSION: 2019)

| the solution Monday                                            | 14.00014