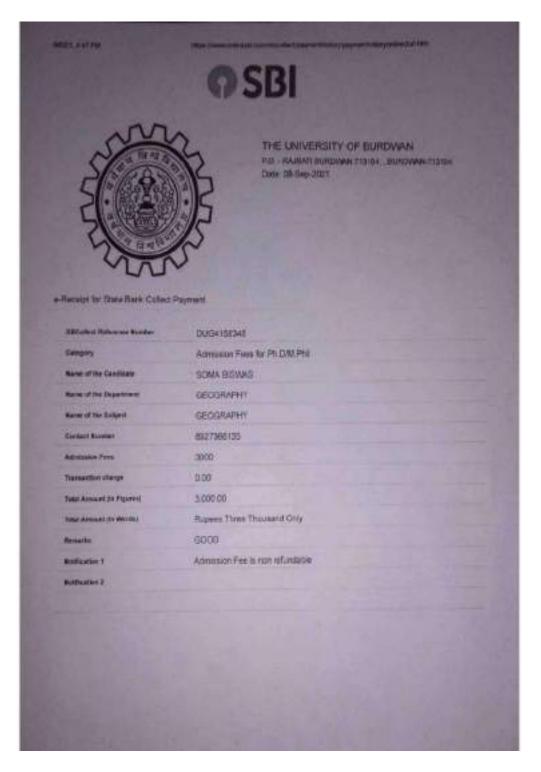

## USHA CHATTERJEE (YEAR OF ADMISSION: 2021)

|                                               | <b>SBI</b>                                    |  |
|-----------------------------------------------|-----------------------------------------------|--|
|                                               | TY OF BURDWAN<br>DIMAN (15104, BURDWAN-513104 |  |
| e Receipt for State Bar                       | nk Dollact Payment                            |  |
| SBCollect Nationaux N<br>DUG4600023           | are here                                      |  |
| Category<br>Admission Piees for               | Pr.DM Phi                                     |  |
| Norm of the Carababa<br>USHA CHATTERJE        | EE                                            |  |
| Barris of the Department<br>GEOGRAPHY         | •                                             |  |
| Name of the Bubbeck<br>GEOGRAPH1/             |                                               |  |
| Correct Number<br>9134122857                  |                                               |  |
| Advances Frees                                |                                               |  |
| 3000<br>Termentari oberge                     |                                               |  |
| 0.00                                          |                                               |  |
| Total Amount (In Figure                       | લાં                                           |  |
| 3.003.00                                      |                                               |  |
| Total Amount (in Works<br>Ruppers Three Three | -                                             |  |
|                                               |                                               |  |
| Reniativo                                     |                                               |  |