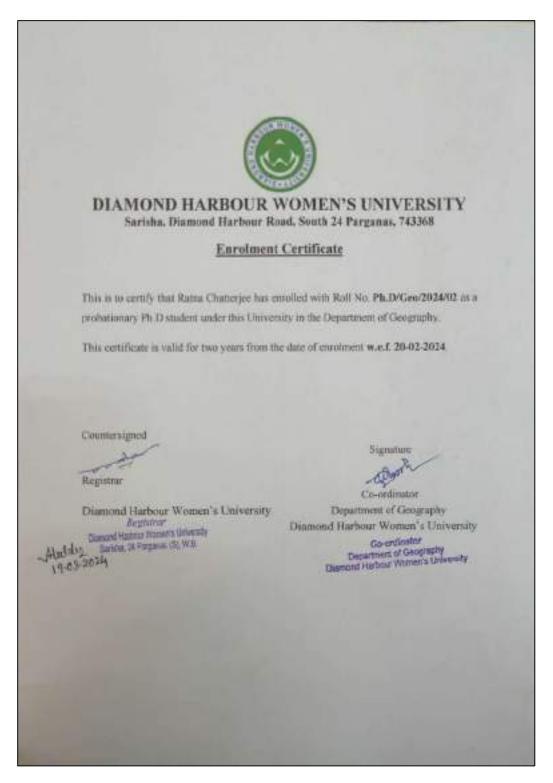

will have to published at least one research paper related to your research work in a referred journal / peer reviewed journal and 0) Make two presentation its Conference/Seminar before submission of the those and produce evidence for the same in the form of acceptance latter / seprint /certificate of presentation an applicable at the time of submission of your thesis.

c) You will have to submit your thesis within six years from the date of your registration for Ph.D. degree mentioned above, but not earlier than 18 -05-2025 (three years including course work) in the prescribed manner along solfs the low of Ka. 0,000/- (Eight thousand only) or as may be fixed by the Feerative Council boos time to these tracende sales mentions of them.

#### **RATNA CHATTERJEE (YEAR OF ADMISSION: 2024)**



### SK ISMAILE (YEAR OF ADMISSION: 2019)

| The Sugar Monday