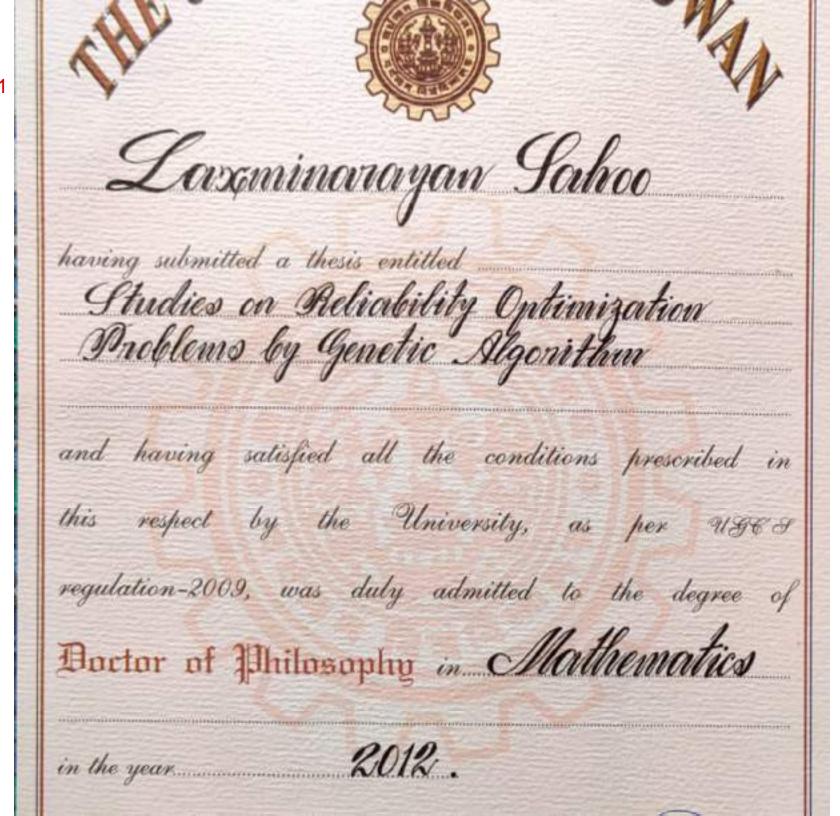

## UNIVERSITY OF BURDWAY

Submitted to the University of Burdwan,

2006-2015

and having satisfied all the conditions prescribed in this respect by the University, as per UGC'S regulation 2009, was duly admitted to the Degree of Pactor of Philosophy in Library, and Information Science in the year. 2020.

Rajbati, Burdwan The 30**4 September 202**0 Vice Chancellor

3127

# ERSITY OF BURDWAY

## Sanjukta Mondal

having submitted a thesis entitled...Bibliometric

Study of Doctoral Dissertations in

Selected Social Science Disciplines

Submitted to the University of Burdwan,

2006-2015

and having satisfied all the conditions prescribed in this respect by the University, as per UGC S regulation 2009, was duly admitted to the Degree of Poctor of Ahilosophy in Library and Information Science in the year 2020

Rajbati, Burdwan The 30 " September 2020