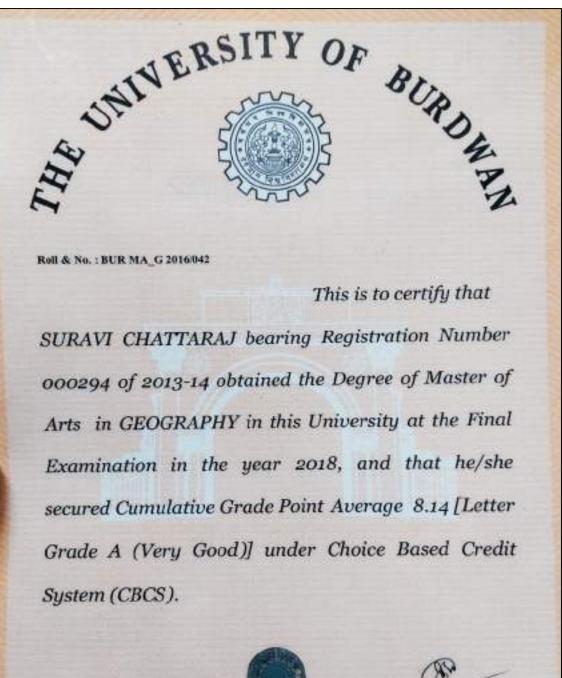

| social an one con second                                        |
|                                                                                                         |                                                                                                                                                                         | SOURADEEP DE                                                    |

# <u>SOURADEEP DE:</u> PROOF OF EDUCATION (M.A.) IN DEPARTMENT OF GEOGRAPHY, THE UNIVERSITY OF BURDWAN



The 20th June, 2019



### SURAVI CHATTARAJ

## (YEAR OF APPOINTMENT: 2023)



# **SURAVI CHATTARAJ: PROOF OF EDUCATION (M.A.) IN DEPARTMENT OF GEOGRAPHY, THE UNIVERSITY OF BURDWAN**



Rajbati, Burdwan The 20th June, 2019



Vice - Chancellor

## TANIYA NATH

# (YEAR OF APPOINTMENT: 2024)

|          | -                                                                                                                            |