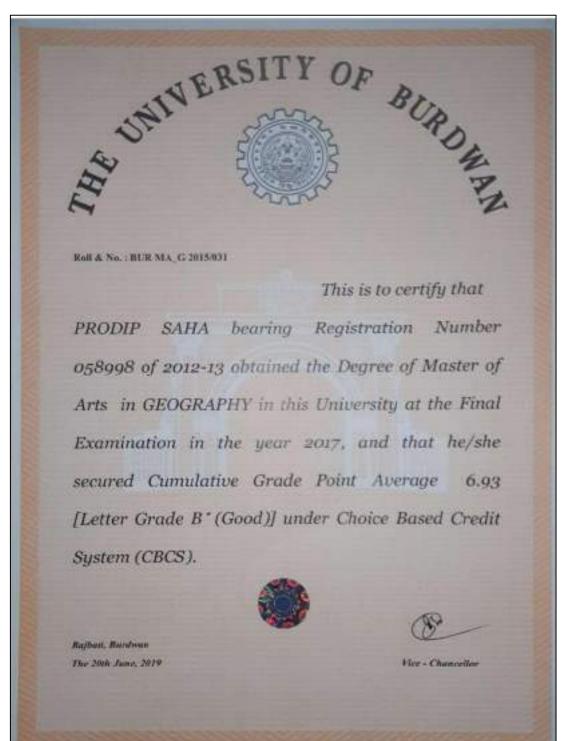

#### **PRODIP SAHA\***

# <u>PRODIP SAHA:</u> PROOF OF EDUCATION (M.A.) IN DEPARTMENT OF GEOGRAPHY, THE UNIVERSITY OF BURDWAN