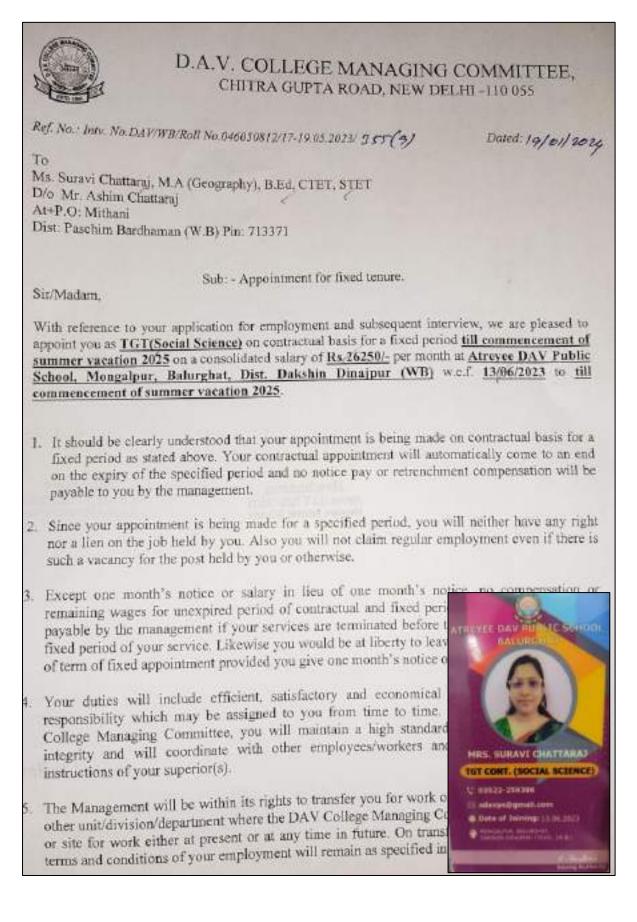

|                                                                                                                                                                         | social an one con second                                        |
|                                                                                                         |                                                                                                                                                                         | SOURADEEP DE                                                    |

# <u>SOURADEEP DE:</u> PROOF OF EDUCATION (M.A.) IN DEPARTMENT OF GEOGRAPHY, THE UNIVERSITY OF BURDWAN



The 20th June, 2019



### SURAVI CHATTARAJ

## (YEAR OF APPOINTMENT: 2023)



# **SURAVI CHATTARAJ: PROOF OF EDUCATION (M.A.) IN DEPARTMENT OF GEOGRAPHY, THE UNIVERSITY OF BURDWAN**



Rajbati, Burdwan The 20th June, 2019



Vice - Chancellor

## TANIYA NATH

# (YEAR OF APPOINTMENT: 2024)

|          | -                                                                                                                            |