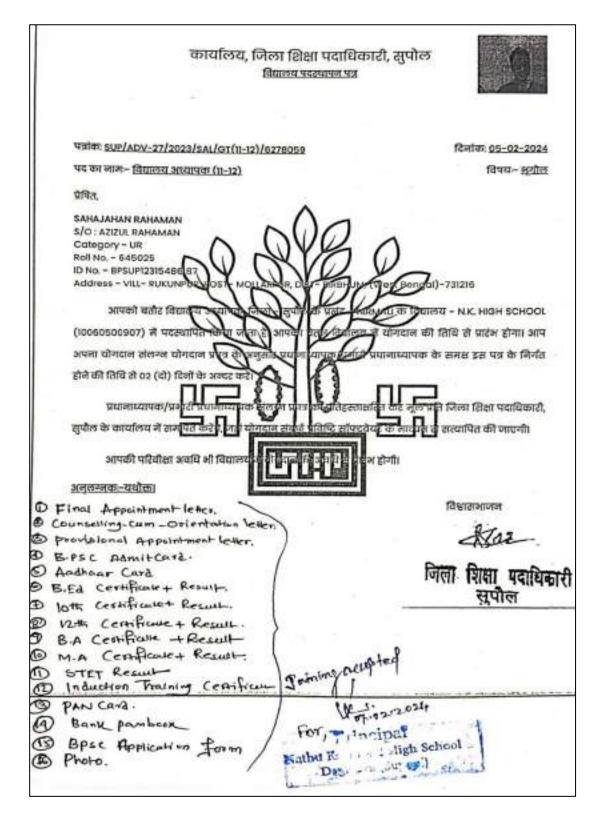

## SAHAJAHAN RAHAMAN

#### (YEAR OF APPOINTMENT: 2024)

# <u>SAHAJAHAN RAHAMAN:</u> PROOF OF EDUCATION (M.A.) IN DEPARTMENT OF GEOGRAPHY, THE UNIVERSITY OF BURDWAN

UNIVERSITY OF BURDER Roll & No. : BUR MA\_G 2016/027 This is to certify that bearing Registration SAHAJAHAN RAHAMAN Number 064126 of 2013-14 obtained the Degree of Master of Arts in GEOGRAPHY in this University at the Final Examination in the year 2018, and that he/she secured Cumulative Grade Point Average 7.39 [Letter Grade B\* (Good)] under Choice Based Credit System (CBCS). Rajbati, Burdwan Vice - Chancellor The 20th June, 2019