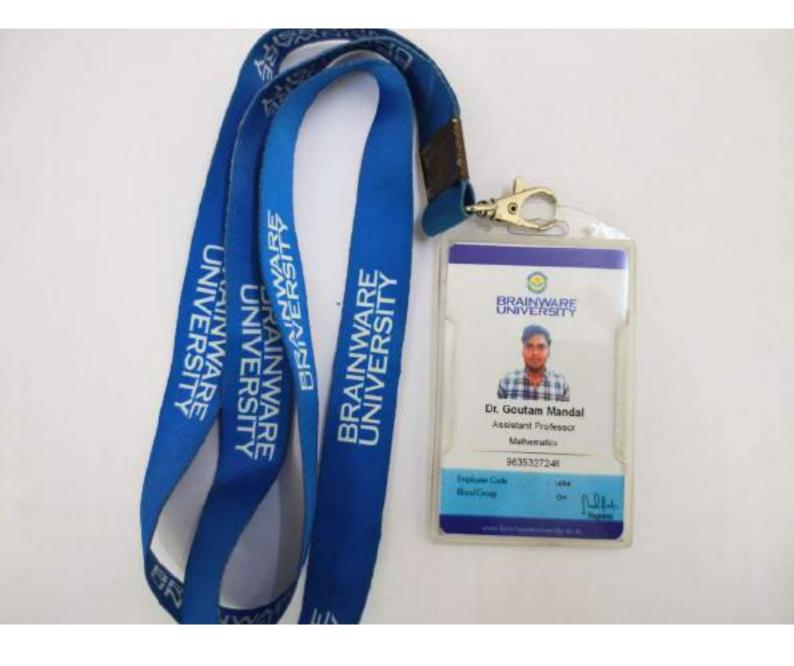

Hatiberia, Haldia, Dist. Purba Medinipur, Pin 721657, West Bengal, india

# DR.GIRIDHARI DEOGHARIA

Designation Department

Date of Joining : 09.09.2024 Employee code No. : 1314

ASSISTANT PROFESSOR : APPLIED SCIENCE (MATHEMATICS)



Dr. Ánjan Mishra **Registrar General**  Contact No.: 9647594507 SL. No. 1068

# Blood Group: A+VE

# Father's / Guardian's Name : JIBAN CHANDRA DEOGHARIA



# Sig. of the Employee

Ph.: 03224-252900, Fax : 253062 Email : admin@hithaldia.in, Website : hithaldia.in

INSTRUCTION : This Card is not transferable and must be produced whenever demanded Any one finding this card is requested to send to the Institute If the Card is lost, the holder of the card nust infrom to the local police station and Registrar, Haldia Institute of Technology, to get duplicata card



Date:- 16/08/2024

To The Principal Bhairab Ganguly College Belgharia 24-Pgs (N)

Respected Sir,

With reference to your appointment letter (Letter no. 2168/Appt./ Mathematics/WBCSC/24) dated 14-08-2024 for the Assistant Professor in Mathematics in your College, I hereby inform you that I am joining the said post on 16-08-2024 (forenoon).

> Alland la Join the Join the Join the Barbaria BHAIRAB GANGULY COLLEGE BHAIRAB GANGULY COLLEGE BHAIRAB GANGULY COLLEGE

I would much appreciate if you allow me to do so.

Thanking you,

Yours faithfully.

(Md Akhtar)





## **OFFER LETTER**

HRD/RCL/OL /24-029

Ms. Sukanya Ghosh Kotulpur,Netajimore, Vivekanandapally, Bankura-722141 West Bengal

## Subject: Job offer for the position of "Junior HR Executive"

## Mrs. Ghosh,

This has reference to your