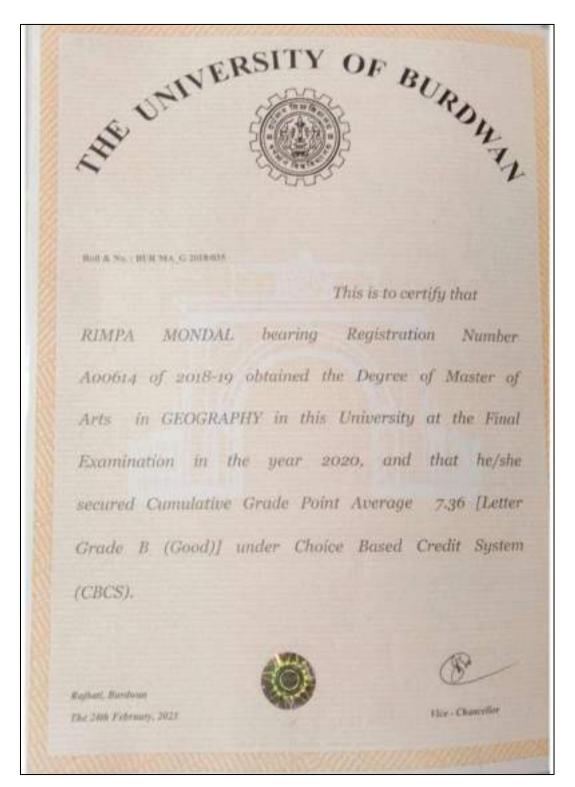

## **RIMPA MONDAL**

# <u>RIMPA MONDAL:</u> PROOF OF EDUCATION (M.A.) IN DEPARTMENT OF GEOGRAPHY, THE UNIVERSITY OF BURDWAN