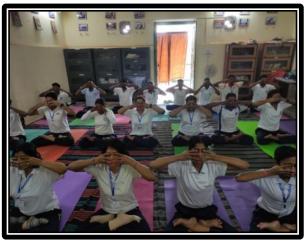

The Free Yoga Practice Camp was started in the year 2019. The camp is for the Teachers, Officers, Nonteaching Staff Members, Students, Research Scholars, Retired Employees and their family members. During Covid period this practice in the camp was discontinued and started again in the year 2022.

#### Yoga at the Free Practice Yoga Camp under the Lifelong Learning Centre, The University of Burdwan

Students, Employees and their family members are doing Yoga at the Therapy Unit in the Burdwan University Health Centre under the Department of Life Long Learning