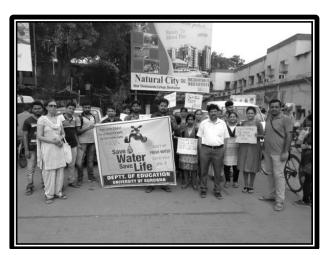

# Save Water Save Life

Organized by

Department of Education

On 2019

Department of M.P.Ed. organizes Life skill development programmes for the students emphasizing yoga and aerobic exercises which are crucial for maintaining overall well-being. Yoga, through its combination of postures, breathing, and meditation, improves flexibility, strength, and mental clarity while reducing stress and anxiety. It fosters emotional regulation and concentration. Aerobic exercises, including activities like jogging and cycling, enhance cardiovascular fitness, stamina, and weight management, while also boosting mood and mental focus through endorphin release. Together, these practices contribute to physical and mental health, making them essential for leading a balanced, healthy life. Incorporating both into daily routines helps individuals achieve holistic wellness as well as quality of life.