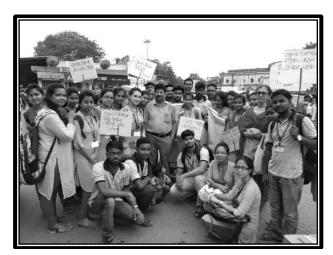

# Save Water Save Life

Organized by

Department of Education

On 2019

Department of M.P.Ed. organizes Life skill development programmes for the students emphasizing yoga and aerobic exercises which are crucial for maintaining overall well-being. Yoga, through its combination of postures, breathing, and meditation, improves flexibility, strength, and mental clarity while reducing stress and anxiety. It fosters emotional regulation and concentration. Aerobic exercises, including activities like jogging and cycling, enhance cardiovascular fitness, stamina, and weight management, while also boosting mood and mental focus through endorphin release. Together, these practices contribute to physical and mental health, making them essential for leading a balanced, healthy life. Incorporating both into daily routines helps individuals achieve holistic wellness as well as quality of life.