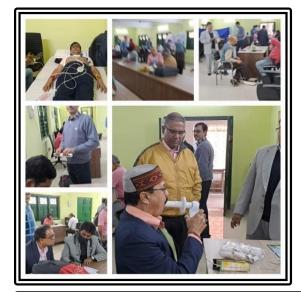

# Health Centre The University of Burdwan

- 1. Year of Establishment: 1965
- 2. Staff strength (Current data): At present 8 regular staffs, (One Medical Officer, One Sr. Pharmacist, One Sr. Pharmacist cum Store Keeper, One Matron, One Sr. Superintendent, One Sr. Assistant, One Sr. Peon, One Sr. Sweeper). (One Retired Sr. Medical Officer-engaged, One Retired Sr. Pharmacist-engaged)
- 3. Infrastructural facilities (Current data): Regular Medical Check-Up, Dispense of Regular Medicines , Nursing Care, Dental Check up, Homeopathy Medical Advice with Dispense of Medicine
- 4. Service facilities (Current data): Pathological test, Physiotherapy, Yoga Camp
- 5. Working hours of the Centre: 08:30 am to 11:30 am (morning shift) and 04:30 pm to 7:30 pm (evening shift)
- 6. Welfare services provided by Centre to employees