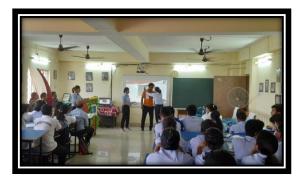

## Thalassemia Screening Programme

Organized by
Department of Education
The University of Burdwan
Date: 26.06.2023