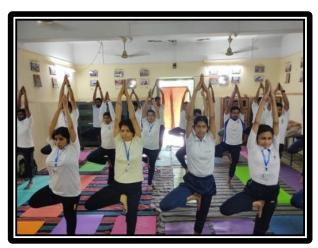

The Free Yoga Practice Camp was started in the year 2019. The camp is for the Teachers, Officers, Nonteaching Staff Members, Students, Research Scholars, Retired Employees and their family members. During Covid period this practice in the camp was discontinued and started again in the year 2022.

#### Yoga at the Free Practice Yoga Camp under the Lifelong Learning Centre, The University of Burdwan

Students, Employees and their family members are doing Yoga at the Therapy Unit in the Burdwan University Health Centre under the Department of Life Long Learning