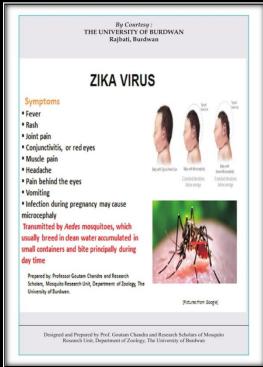

# Awareness of diseases caused by Mosquito, other insects or arachnids and prevention