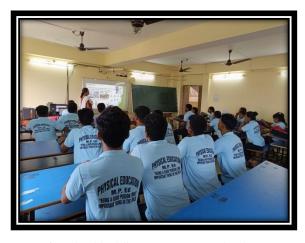

#### Self-employment

The Department of Physical Education organized a campus program by the Sports Gurukul, Mumbai for M. P. Ed final year students 2024, Session (2022- 2024)

Creation of employable skillsprogram Organizedby The Department of Physical Education, The University of Burdwan, Golapbag, Burdwan, and the program hosted by Prof. Soma Banerjee, IISWBM,College Street, Kolkata, and Prof. Dr. Asish Paul, Dept. of Physical Education inJadavpur UniversityOn 5<sup>th</sup>January 2024 (Session-2022-2024).

### Entrepreneurial skills

Self-employment and entrepreneurial skills program (External experts delivered their valuable lectures on "Holistic Approaches to Athletics") Organized by The Department of Physical Education, The University of Burdwan, Golapbag, Burdwan 2024 (Session-2022-2024).

A workshop Organized by the Department of Physical Education, The University of Burdwan, Golapbag, Burdwan 2024 (Session-2022-2024) (Three External Experts are. Mr. Sambhudas Bandyopadhyay, 2. Dr.Sahidul Hamid, 3. Mr. Sanjay Ghosh).