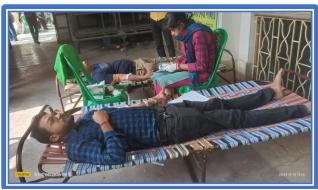

# Blood Donation Camps Organized by The University of Burdwan during 2021 to 2023

- In 2023, 150 persons donated their blood
- In 2022, 150 persons donated their blood
- In 2021, 100 persons donated their blood during the Covid period.