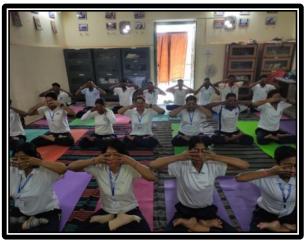

The Free Yoga Practice Camp was started in the year 2019. The camp is for the Teachers, Officers, Nonteaching Staff Members, Students, Research Scholars, Retired Employees and their family members. During Covid period this practice in the camp was discontinued and started again in the year 2022.