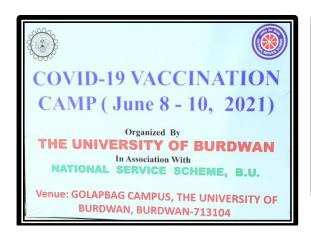

### **Covid Vaccination Programme**

The University of Burdwan on 08-10.06.2021, 04.08.2021 and 10.09.2021