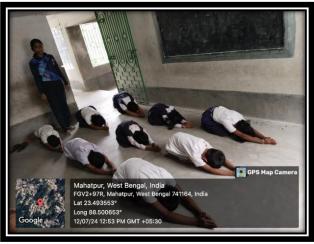

#### Yoga

Life skills Development program (Aerobic Drills) at Burdwan Raj Collegiate, on standard-VIII-X Students, Raiganj, Burdwan by M.P.Ed 2nd Year students in 2023 (Session-2022-2024).

Life skills Development program (Yoga) at Uttar Pakhuria Primary School, on standard-VIII Students, Mahatpur, Chapra Nadia West Bengal, by M.P.Ed 2nd Year students in 2023 (Session-2022-2024).