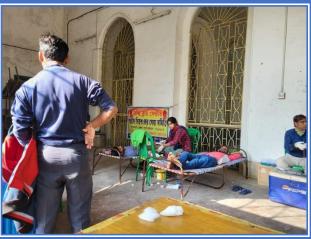

# Blood Donation Camps Organized by The University of Burdwan during 2021 to 2023

- In 2023, 150 persons donated their blood
- In 2022, 150 persons donated their blood
- In 2021, 100 persons donated their blood during the Covid period.