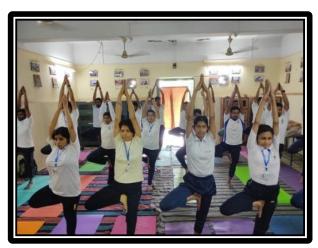

#### Yoga at the Free Practice Yoga Camp under the Lifelong Learning Centre, The University of Burdwan

Students, Employees and their family members are doing Yoga at the Therapy Unit in the Burdwan University Health Centre under the Department of Life Long Learning