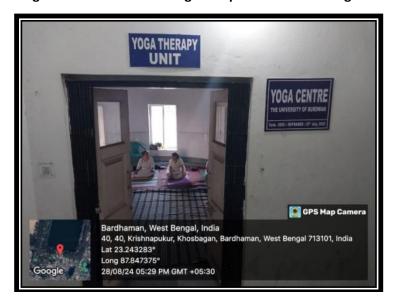

#### Yoga at the Free Practice Yoga Camp under the Lifelong Learning Centre, The University of Burdwan

Students, Employees and their family members are doing Yoga at the Therapy Unit in the Burdwan University Health Centre under the Department of Life Long Learning