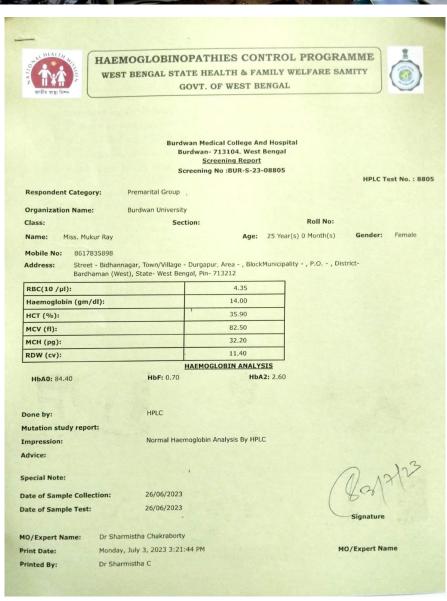

## Thalassemia Screening Programme

Organized by
Department of Education
The University of Burdwan
Date: 26.06.2023