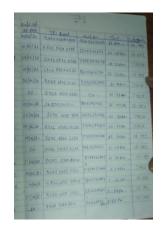

| SN | Year        | Health service provided to Employees (data in number only)  [number of beneficiaries]  Teaching Staff Non-Teaching Staff Students/ Engagement |                  |                           |                  |                      |                                           | Pathological service | Instrumental service |
|----|-------------|-----------------------------------------------------------------------------------------------------------------------------------------------|------------------|---------------------------|------------------|----------------------|-------------------------------------------|----------------------|----------------------|
|    |             |                                                                                                                                               |                  |                           |                  | Research<br>Scholars | staff/Casual<br>staff/Retired (if<br>any) |                      |                      |
|    |             | Male/<br>Female<br>Individual                                                                                                                 | Family<br>member | Male/Female<br>Individual | Family<br>member |                      |                                           |                      |                      |
| 1  | 2019-<br>20 | 1064                                                                                                                                          | Included         | 2799                      | Included         | 1416                 | 718                                       | 47                   |                      |
| 2  | 2020-<br>21 | 640                                                                                                                                           | Included         | 2023                      | Included         | 139                  | 601                                       | 29                   |                      |
| 3  | 2021-<br>22 | 767                                                                                                                                           | Included         | 1885                      | Included         | 515                  | 584                                       | 43                   |                      |
| 4  | 2022-<br>23 | 797                                                                                                                                           | Included         | 1837                      | Included         | 1489                 | 640                                       | 54                   |                      |
| 5  | 2023-<br>24 | 678                                                                                                                                           | Included         | 1555                      | Included         | 1368                 | 807                                       | 45                   |                      |