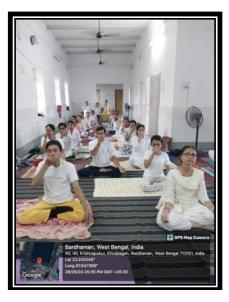

The Free Yoga Practice Camp was started in the year 2019. The camp is for the Teachers, Officers, Nonteaching Staff Members, Students, Research Scholars, Retired Employees and their family members. During Covid period this practice in the camp was discontinued and started again in the year 2022.

#### Yoga at the Free Practice Yoga Camp under the Lifelong Learning Centre, The University of Burdwan

Students, Employees and their family members are doing Yoga at the Therapy Unit in the Burdwan University Health Centre under the Department of Life Long Learning