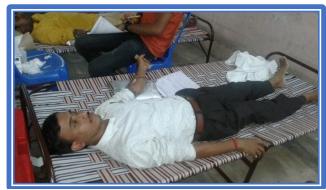

# Blood Donation Camps Organized by The University of Burdwan during 2021 to 2023

- In 2023, 150 persons donated their blood
- In 2022, 150 persons donated their blood
- In 2021, 100 persons donated their blood during the Covid period.