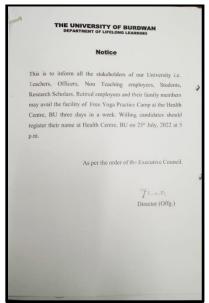

The Free Yoga Practice Camp was started in the year 2019. The camp is for the Teachers, Officers, Nonteaching Staff Members, Students, Research Scholars, Retired Employees and their family members. During Covid period this practice in the camp was discontinued and started again in the year 2022.