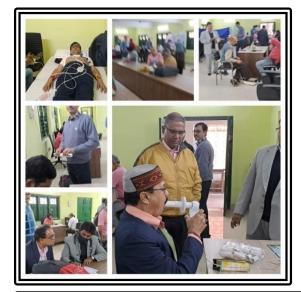

## Health Check-up

Organized by Teachers' Association, The University of Burdwan on 10.01.2024

Health Check-up in association with Teresa Hospital, Bardhaman on 19.07.2024

19th July রাজবাড়ীর কোর্ট রুমে সকাল 10.30 মিনিটে, টেরেজা হাসপাতালের উদ্যোগে Health Camp অনুষ্ঠানে বিশ্ববিদ্যালয়ের সমস্ত কর্মচারী যোগদান করুন।