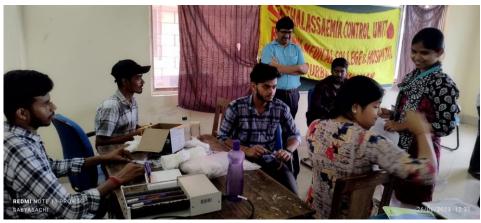

## Thalassemia Screening Programme

Organized by
Department of Education
The University of Burdwan
Date: 26.06.2023