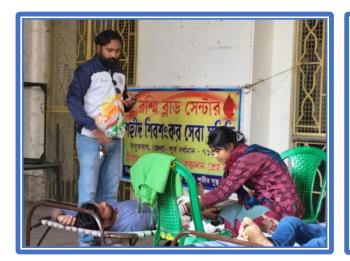

# Blood Donation Camps Organized by The University of Burdwan during 2021 to 2023

- In 2023, 150 persons donated their blood
- In 2022, 150 persons donated their blood
- In 2021, 100 persons donated their blood during the Covid period.