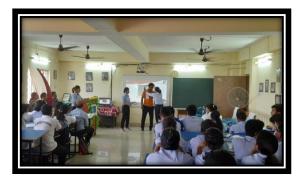

#### Yoga

Life skills Development program (Aerobic Drills) at Burdwan Raj Collegiate, on standard-VIII-X Students, Raiganj, Burdwan by M.P.Ed 2nd Year students in 2023 (Session-2022-2024).

Life skills Development program (Yoga) at Uttar Pakhuria Primary School, on standard-VIII Students, Mahatpur, Chapra Nadia West Bengal, by M.P.Ed 2nd Year students in 2023 (Session-2022-2024).